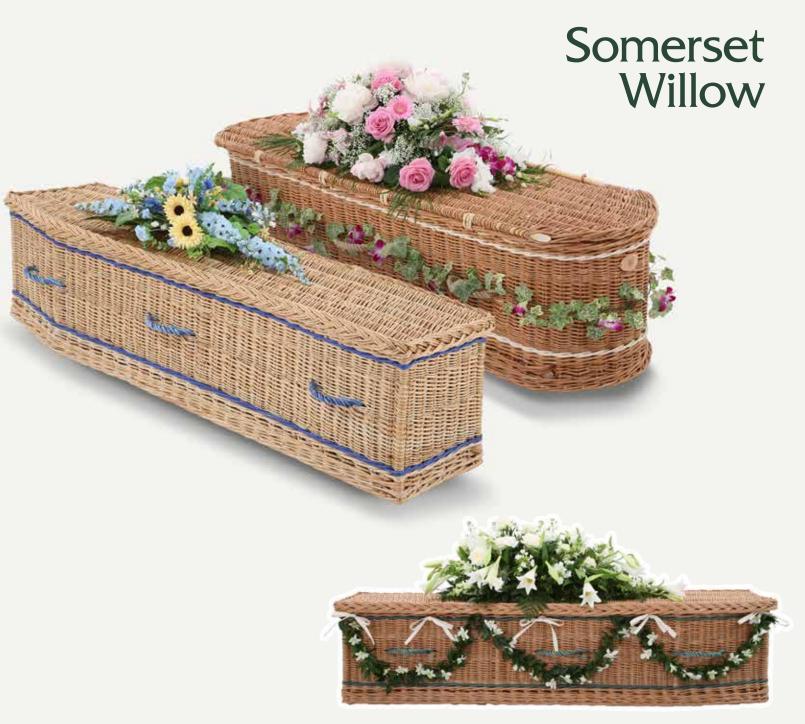

#### Somerset Willow Coffins

With all the features of the Willow Coffin, these coffins are hand woven by fourth generation basket weavers in Somerset.

Available in weatherbeaten, buff, gold and white, with a selection of coloured bands.