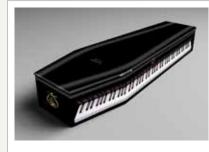

## Colourful Coffins

### **Colourful Coffins**

A personalised coffin to reflect the life of an individual and a beautiful tribute to your loved one.

There are many stunning designs available from an extensive gallery or a coffin can be personalised with your own design at no extra cost.