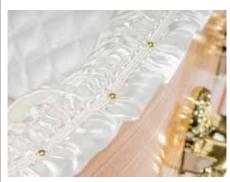

#### Also available in Solid Oak

- Satin pillow
- Quilted & padded satin underlining
- High quality satin side linings
- Coloured linings also available

### the Norfolk

- Satin pillow
- Quilted & padded satin underlining
- High quality satin side linings
- Coloured linings also available