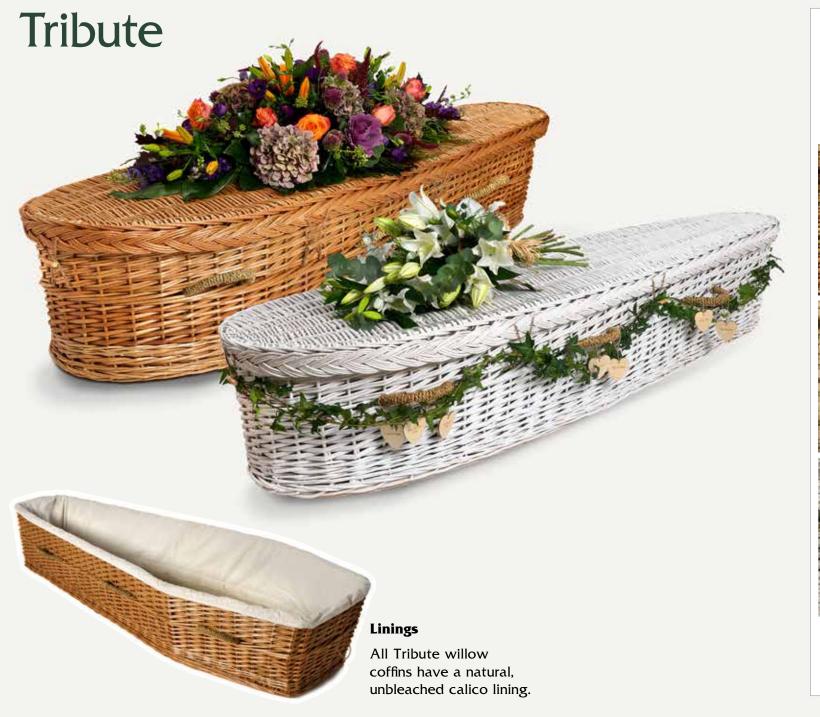

### Willow Coffins

Natural, 100% biodegradeable willow coffins hand woven in a traditional or softly curving teardrop shape.

Heart Message Tags are a lovely way to add a farewell message to a coffin or casket.

#### Somerset Willow Coffins

With all the features of the Willow Coffin, these coffins are hand woven by fourth generation basket weavers in Somerset.

Available in weatherbeaten, buff, gold and white, with a selection of coloured bands.