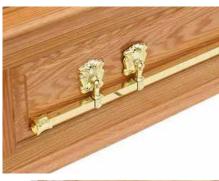

### Solid Oak Casket

- Fully panelled solid oak casket
- Double raised hinged lid
- Full brass casket rails
- Highest grade taffeta casket suite
- Wooden cross
- Engraved brass nameplate

Also available in Mahogany