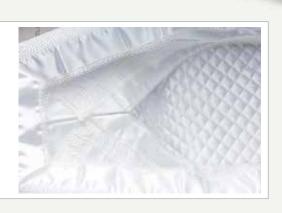

### the Norfolk

- Satin pillow
- Quilted & padded satin underlining
- High quality satin side linings
- Coloured linings also available