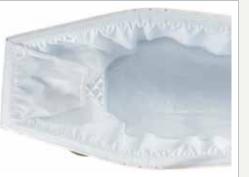

#### Linings for Windermere, Trowbridge & Savernake

- Satin pillow
- Satin side linings
- $\cdot$  Quilted underlining
- Coloured linings also available