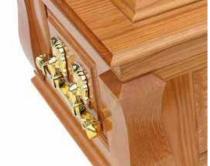

### Solid Oak Casket

- Fully panelled solid oak casket
- Double raised hinged lid
- Full brass casket rails
- Highest grade taffeta casket suite
- Wooden cross
- Engraved brass nameplate

Also available in Mahogany