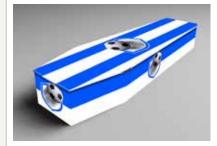

## Colourful Coffins

### **Colourful Coffins**

A personalised coffin to reflect the life of an individual and a beautiful tribute to your loved one.

There are many stunning designs available from an extensive gallery or a coffin can be personalised with your own design at no extra cost.