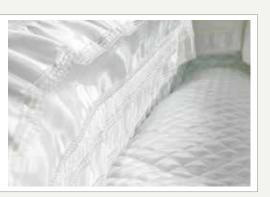

### the Whitworth

- Satin pillow
- Artificial silk side linings
- Coloured linings also available