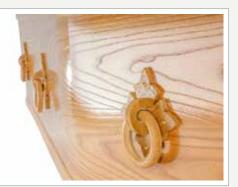

### the Whitworth

- Satin pillow
- Artificial silk side linings
- Coloured linings also available

### Elm Veneered Coffin

- 3 pairs brassed handles
- Engraved nameplate