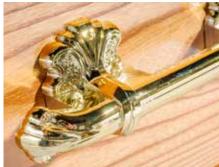

### Superior Oak or Mahogany Veneered Coffin

- 3 pairs best brassed handles
- Panelled sides
- Raised engraved brassed
  nameplate