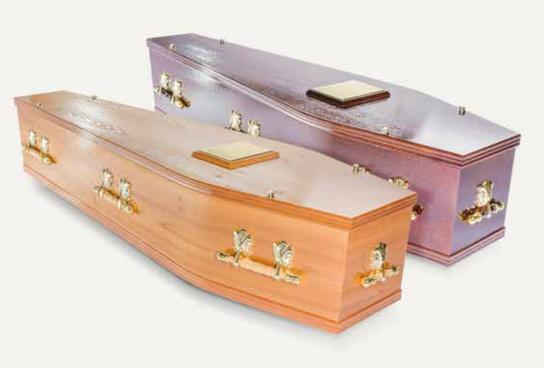

page <mark>14</mark> |
|                   |                      |

### Elm Veneered Coffin

- 3 pairs brassed handles
- Engraved nameplate

### Also available in colours







### the Whitworth

- Satin pillow
- Artificial silk side linings
- Coloured linings also available



### the Windermere

#### Elm Veneered Coffin

- 3 pairs superior brassed bar handles
- Raised engraved nameplate

#### Also available in dark stain







#### Linings for Windermere, Trowbridge & Savernake

- Satin pillow
- Satin side linings
- $\cdot$  Quilted underlining
- Coloured linings also available

### the Trowbridge

### Elm Veneered Coffin

- 3 pairs wooden bar handles
- Satin pillow & side linings
- Quilted underlining
- Raised engraved nameplate

Also available in dark stain with matching handles







### the Savernake

### Elm Veneered Coffin

- 3 pairs wooden ring handles
- Satin pillow & side linings
- $\cdot$  Quilted underlining
- Raised engraved nameplate

### Also available in dark stain with matching handles



### the Richmond

### Plain Oak Veneered Coffin

- 3 pairs brassed ring handles
- Lined & panelled coffin lid
- Raised engraved nameplate

#### Also available in Solid Oak







- Satin pillow
- Quilted & padded satin underlining
- High quality satin side linings
- Coloured linings also available



### Superior Oak or Mahogany Veneered Coffin

- 3 pairs best brassed handles
- Panelled sides
- Raised engraved brassed
  nameplate







### the Norfolk

- Satin pillow
- Quilted & padded satin underlining
- High quality satin side linings
- Coloured linings also availa