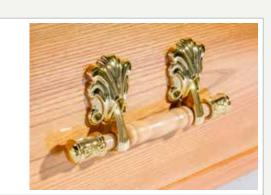

#### Elm Veneered Coffin

- 3 pairs superior brassed bar handles
- Raised engraved nameplate

#### Also available in dark stain