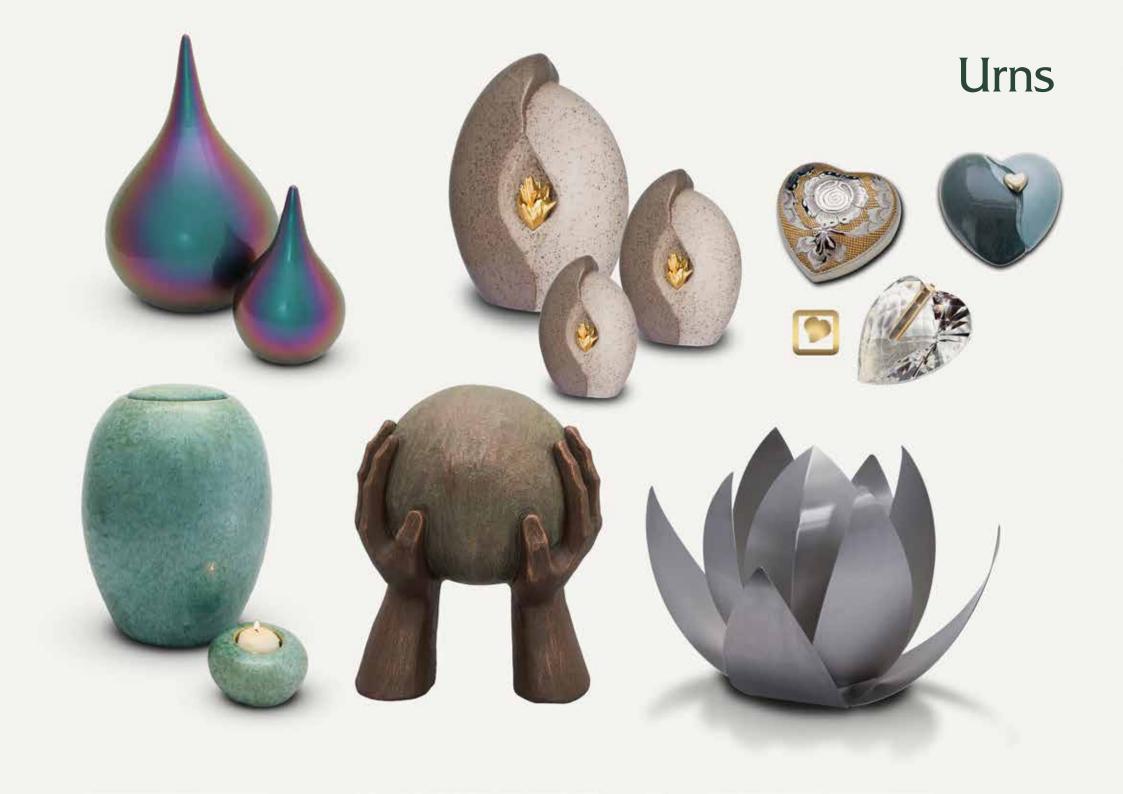

### Ashes Caskets

#### Scatter Tubes

A beautiful range of scatter tubes to bury or scatter ashes or use as keepsakes.

### Ashes Caskets

Our solid oak or mahogany ashes casket is traditionally crafted, robust and suitable for burial of ashes.