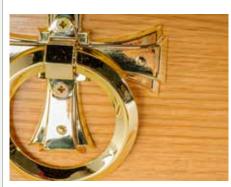

### Solid Oak Coffin

- Fully panelled solid oak casket
- Double raised lid
- 3 pairs brassed handles
- Lined coffin lid
- Wooden cross
- Engraved nameplate
- Choice of handles

- Satin pillow
- Quilted & padded satin underlining
- High quality satin side linings
- Coloured linings also available

### Solid Oak Casket

- Fully panelled solid oak casket
- Double raised hinged lid
- Full brass casket rails
- Highest grade taffeta casket suite
- Wooden cross
- Engraved brass nameplate

Also available in Mahogany