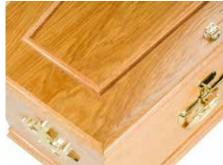

### Plain Oak Veneered Coffin

- 3 pairs brassed ring handles
- Lined & panelled coffin lid
- Raised engraved nameplate

#### Also available in Solid Oak

- Satin pillow
- Quilted & padded satin underlining
- High quality satin side linings
- Coloured linings also available

### Superior Oak or Mahogany Veneered Coffin

- 3 pairs best brassed handles
- Panelled sides
- Raised engraved brassed
  nameplate