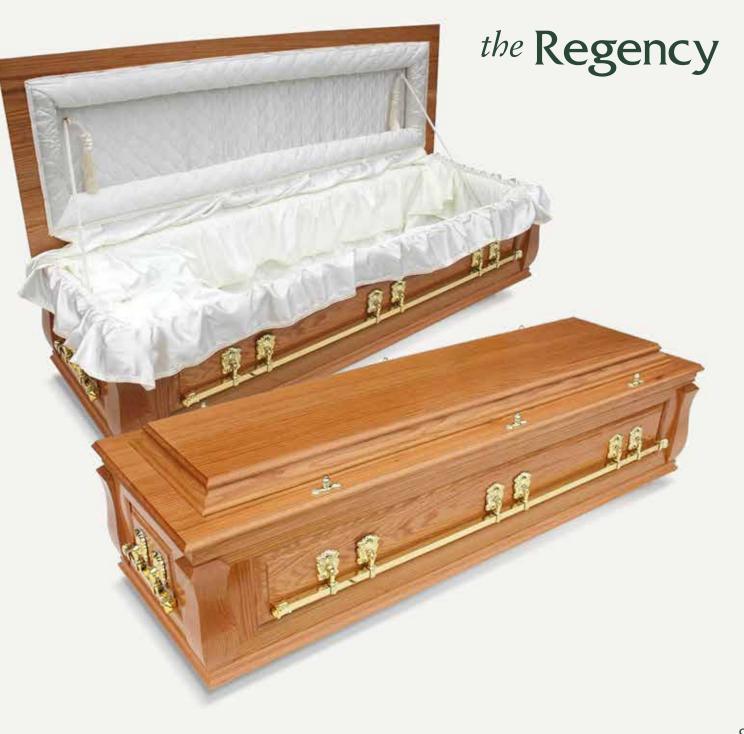

### the Victoria

### Solid Oak Coffin

- Fully panelled solid oak casket
- Double raised lid
- 3 pairs brassed handles
- Lined coffin lid
- Wooden cross
- Engraved nameplate
- Choice of handles

- Satin pillow
- Quilted & padded satin underlining
- High quality satin side linings
- Coloured linings also available

### Solid Oak Casket

- Fully panelled solid oak casket
- Double raised hinged lid
- Full brass casket rails
- Highest grade taffeta casket suite
- Wooden cross
- Engraved brass nameplate

Also available in Mahogany