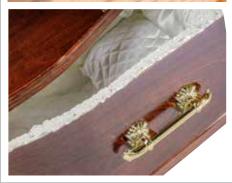

### the Whitworth

- Satin pillow
- Artificial silk side linings
- Coloured linings also available

### Elm Veneered Coffin

- 3 pairs brassed handles
- Engraved nameplate