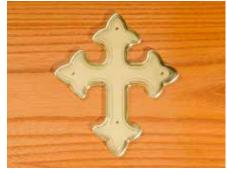

### Solid Oak Coffin

- Fully panelled solid oak casket
- Double raised lid
- 3 pairs brassed handles
- Lined coffin lid
- Wooden cross
- Engraved nameplate
- Choice of handles

- Satin pillow
- Quilted & padded satin underlining
- High quality satin side linings
- Coloured linings also available

### Solid Oak Casket

- Fully panelled solid oak casket
- Double raised hinged lid
- Full brass casket rails
- Highest grade taffeta casket suite
- Wooden cross
- Engraved brass nameplate

Also available in Mahogany