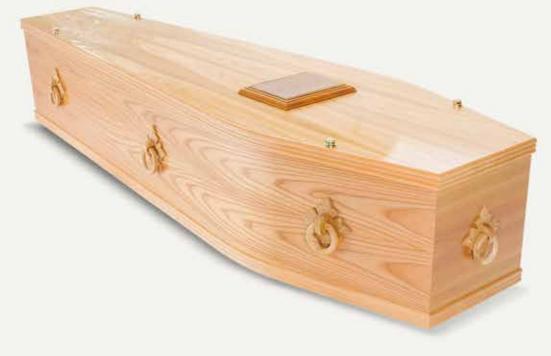

### Elm Veneered Coffin

- 3 pairs wooden bar handles
- Satin pillow & side linings
- Quilted underlining
- Raised engraved nameplate

Also available in dark stain with matching handles

### the Savernake