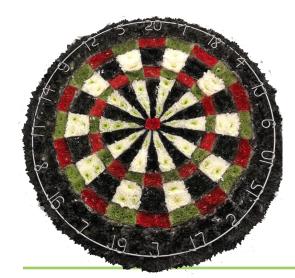

t     | 4ft     | 5ft      |
|---------|---------|---------|----------|
| £100.00 | £150.00 | £200.00 | £2500.00 |





CR V3







CR V5



# Lettering

#### £50.00 Per Letter





# **Open letters**

LE V4



# Based letters



LE V7



Letter Coding Example - LE V2 - Grandma





### Based Mum with Greenery Edge

£50.00 Per Letter



#### DAD 1

#### **Open Dad Yellow**



LE V9

£50.00 Per Letter

**MUM 2** 



#### Based Mum No Edge

£50.00 Per Letter

### DAD 2

Open Dad Mixed Blue, White & Green

£50.00 Per Letter



# **Bespoke Range**





£300.00

F1 Car



Pigeon £175.00

SP 105

F1 Car

£300.00









Football Badge

£300.00





3D Football £180.00

SP 110

Cricket Bat £160.00

# SPO 111

SP 109

£200.00

Tractor

#### Anchor

£160.00





# SP 115

#### Racket

£150.00





SP 116

Dart Board £200.00

# SP 117

Boot

£250.00





# SP 118

#### Linear Arrangement

£150.00

# SP 119

#### Full Coffin Cover

£600.00



# **Artificial Range**



Mixed Artificial Heart

15 inch

£85.00

Butterfly

23x17

£140.00







Mum in Silk Carnations

£100.00

# ART 103

#### Mixed Silk Heart

#### 15 inch

£90.00



ART 104



Cream Based Word

£100.00

# ART 105

#### Artificial Coffin Spray

£70.00







Artificial Coffin Spray

£70.00

3ft



3ft

£70.00