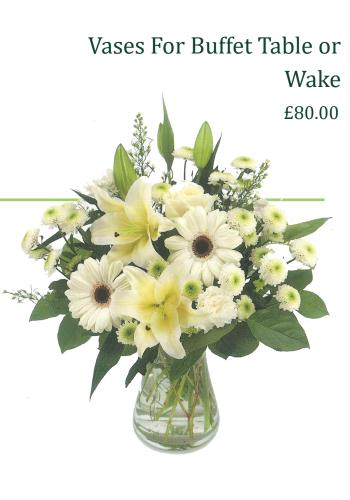

# Vases For Buffet Table or Wake

From £40.00

VA 100

#### Vases For Buffet Table or Wake

From £40.00

# VA 103

Vases For Buffet Table or Wake

£80.00

Mixed Basket

From £60.00