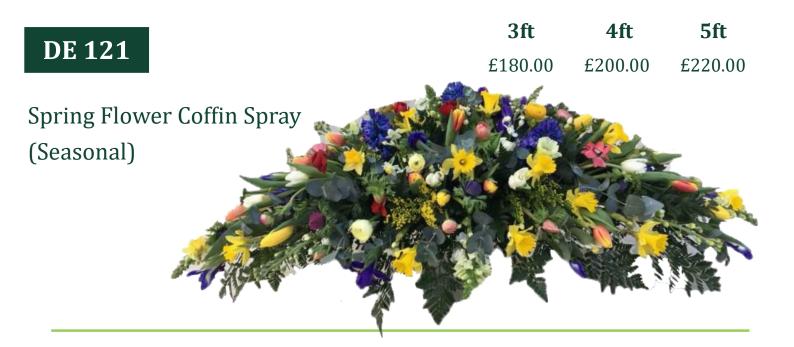

# DE 109

**DE 122** 

Coffin Cover Red & Green (All colours available)

| 3ft     | 4ft     | 5ft     |
|---------|---------|---------|
| £200.00 | £250.00 | £300.00 |