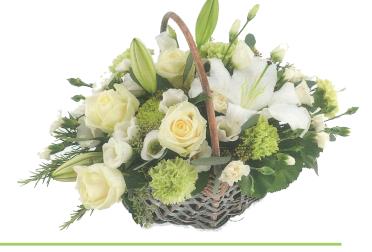

|
|---------|---------|---------|---------|
| £70.00  | £90.00  | £110.00 | £130.00 |

PO 106

Mixed Posy Pad

| 10 inch | 12 inch | 14 inch | 16 inch |
|---------|---------|---------|---------|
| £70.00  | £90.00  | £110.00 | £130.00 |





PO 107

#### Mixed Posy Pad

| 10 inch | 12 inch | 14 inch | 16 inch |
|---------|---------|---------|---------|
| £70.00  | £90.00  | £110.00 | £130.00 |

PO 108

# Lemon & White Posy Pad

| 10 inch | 12 inch | 14 inch | 16 inch |
|---------|---------|---------|---------|
| £70.00  | £90.00  | £110.00 | £130.00 |





# Vases For Buffet Table or Wake

From £40.00

VA 100

#### Vases For Buffet Table or Wake

From £40.00



# VA 103

Vases For Buffet Table or Wake

£80.00







Mixed Basket

From £60.00



### BK 102

#### Cream Basket

From £60.00



# BK 103

#### Basket with no Handle

From £60.00

### PE 100

Loose Rose Petals for Burials (Comes in different colours / Basket is on loan)



£25.00

# Crosses





# CR 105

#### **Mixed Cross**

| 2ft     | 3ft     | 4ft     | 5ft      |
|---------|---------|---------|----------|
| £100.00 | £150.00 | £200.00 | £2500.00 |





CR V3







CR V5



# Lettering

#### £50.00 Per Letter





# **Open letters**

LE V4



# Based letters



LE V7



Letter Coding Example - LE V2 - Grandma





### Based Mum with Greenery Edge

£50.00 Per Letter



#### DAD 1

#### **Open Dad Yellow**



LE V9

£50.00 Per Letter

**MUM 2** 



#### Based Mum No Edge

£50.00 Per Letter

### DAD 2

Open Dad Mixed Blue, White & Green

£50.00 Per Letter



# **Bespoke Range**





£300.00

F1 Car



Pigeon £1