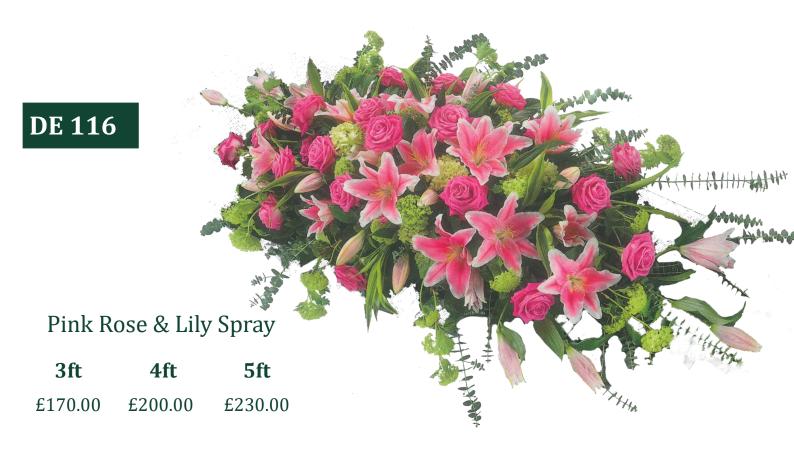

with other types then please ask as we can arrange this with our florist.

| Double Ended Sprays, Casket Flowers and<br>Garland's | Page 3  |
|------------------------------------------------------|---------|
| Single Ended Sprays                                  | Page 14 |
| Hand Tied Sprays                                     | Page 17 |
| Wreaths, Cushions and Hearts                         | Page 21 |
| Posies, Vase's and Baskets                           | Page 30 |
| Crosses                                              | Page 34 |
| Lettering                                            | Page 36 |
| Bespoke Range                                        | Page 38 |
| Artificial Range                                     | Page 43 |

# Double Ended Spray's, Casket Flowers and Garland's





# Second Stress Second Stress 3ft 4ft 5ft £180.00 £220.00 £260.00

Blue Iris, White Carnations, White & Purple Freesia

**DE 100** 



# **DE 101**

Pink Roses & White September Flower or Gypsophila

| 3ft     | 4ft     | 5ft     |
|---------|---------|---------|
| £170.00 | £245.00 | £320.00 |





#### Blue Iris, Liatris, White Chrysanthemums & Green Lisianthus

| 3ft     | 4ft     | 5ft     |
|---------|---------|---------|
| £130.00 | £155.00 | £180.00 |





Pink Lilies, Roses & Gerbera, Blue Statice & Monkshood

3ft4ft5ft£150.00£190.00£230.00







| DE 105 | White Lilies, Hypericum |
|--------|-------------------------|
|        | & Foliage               |

| 3ft     | 4ft     | 5ft     | 6ft     |