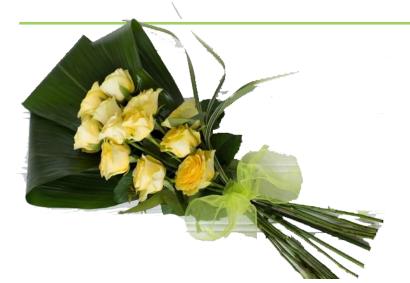

with Blue Seasonal Flowers

3ft

£80.00



### SE 114

Cream & Yellow Spray with Roses, Carnations &

Chrysanthemums

3ft

£80.00





Gerbera, Carnations, Statice & Anthuriums

> **3ft** £120.00

#### SE 104

#### Mango Calla Lilies, Proteas & Mixed Foliage

**3ft** £90.00





### SE 101

#### Red Gerbera, Pink Roses & Chrysanthemums

**3ft** £80.00

# **SE 110**

Dainty Pink Rose, Gypsophila and Peony Spray Peony only available in May—June **3ft** £100.00



SE 115

#### White Lily, Rose Spray

| 3ft    | 4ft     |
|--------|---------|
| £80.00 | £110.00 |

### SE 116

Pink Gerbera & Rose Spray with Bare Grass & Aspidistra leaves

**3ft** £80.00



# **Hand Tied Sprays**







#### £70.00



# HT 110

Green , White & Lilac Tied Spray

£70.00

# HT 111

#### Natural Tied Spray

£80.00





#### Contemporary Yellow Rose Tied Spray

£80.00

# HT 113

# Tied Spray with Lilac, White, Lilies and Carnations

£70.00



# Wreaths, Cushions and Hearts





# WR 106

#### Lily Wreath

| 12 inch | 14 inch | 16 inch | 18 inch |
|---------|---------|---------|---------|
| £70.00  | £90.00  | £110.00 | £130.00 |

# WR 107

#### Blue & White Wreath

| 12 inch | 14 inch | 16 inch | 18 inch |
|---------|---------|---------|---------|
| £70.00  | £90.00  | £110.00 | £130.00 |



# WR 108

|         | Orang   | e Gerbera | & Mixed |
|---------|---------|-----------|---------|
|         |         |           | Wreath  |
| 12 inch | 14 inch | 16 inch   | 18 inch |
| £80.00  | £100.00 | £120.00   | £140.00 |
|         |         |           |         |

WR 109

#### Red Rose Wreath with Ivy

|