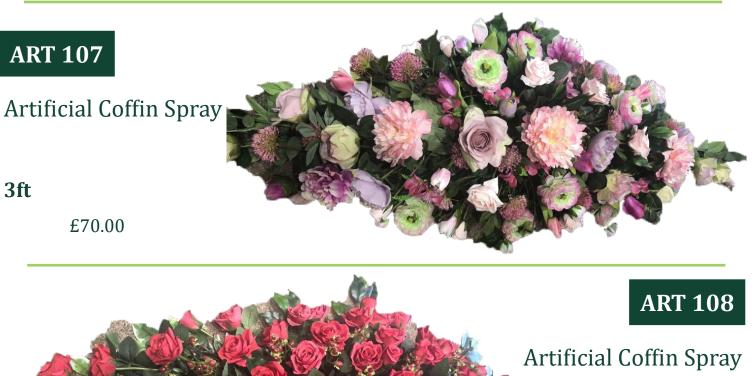

# ART 105

#### Artificial Coffin Spray

£70.00

Artificial Coffin Spray

£70.00

3ft

3ft

£70.00