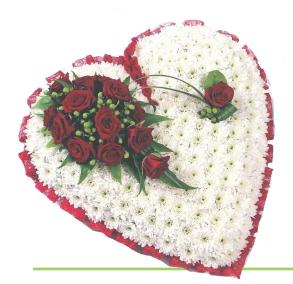

# HE 105

#### White Heart

(Other Colours Available)

| 12 inch | 15 inch | 18 inch | 21 inch |
|---------|---------|---------|---------|
| £80.00  | £100.00 | £120.00 | £140.00 |