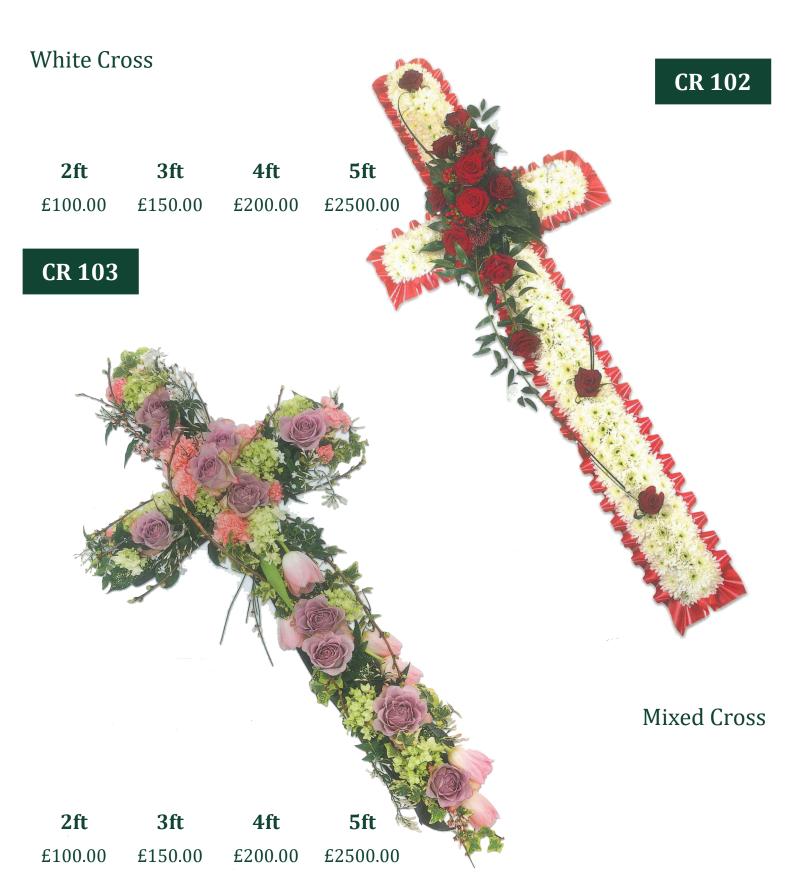

#### **Mixed Cross**

| 2ft     | 3ft     | 4ft     | 5ft      |
|---------|---------|---------|----------|
| £100.00 | £150.00 | £200.00 | £2500.00 |

CR V3

CR V5