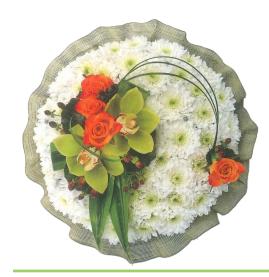

#### Lily Wreath

| 12 inch | 14 inch | 16 inch | 18 inch |
|---------|---------|---------|---------|
| £70.00  | £90.00  | £110.00 | £130.00 |