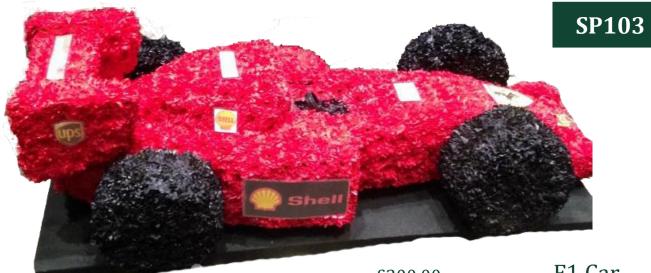

# **Bespoke Range**

£300.00

F1 Car

Pigeon £175.00

SP 105

F1 Car

£300.00

Football Badge