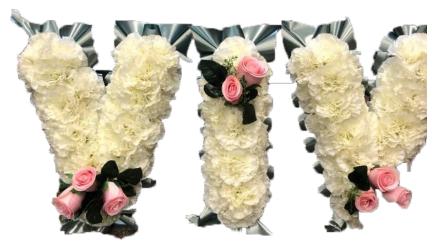

# **Open letters**

LE V4

# Based letters

LE V7

Letter Coding Example - LE V2 - Grandma