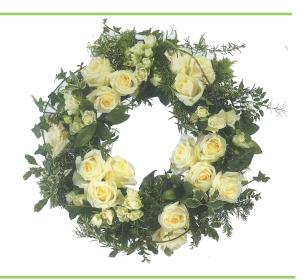

#### White Rose Natural Wreath

| 12 inch | 14 inch | 16 inch | 18 inch |
|---------|---------|---------|---------|
| £70.00  | £90.00  | £110.00 | £130.00 |

WR 116