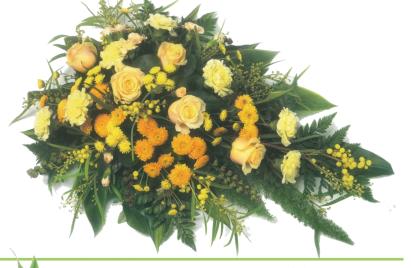

### SE 114

Cream & Yellow Spray with Roses, Carnations &

Chrysanthemums

3ft

£80.00

Gerbera, Carnations, Statice & Anthuriums

> **3ft** £120.00