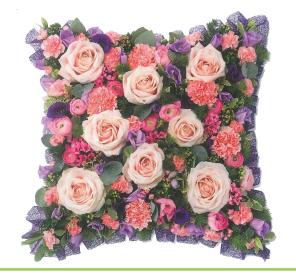

# Cushion in Yellow & White

| 14 inch | 16 inch | 18 inch |
|---------|---------|---------|
| £100.00 | £150.00 | £200.00 |

PL 103