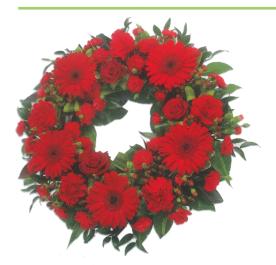

#### Red Wreath

| 12 inch | 14 inch | 16 inch | 18 inch |
|---------|---------|---------|---------|
| £80.00  | £100.00 | £120.00 | £140.00 |