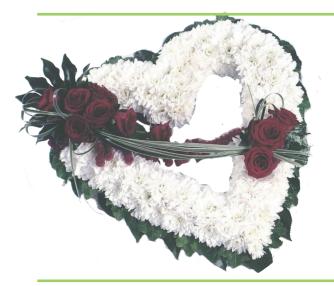

#### Red Rose Based Heart

| 15 inch | 18 inch | 21inch  |
|---------|---------|---------|
| £110.00 | £150.00 | £190.00 |