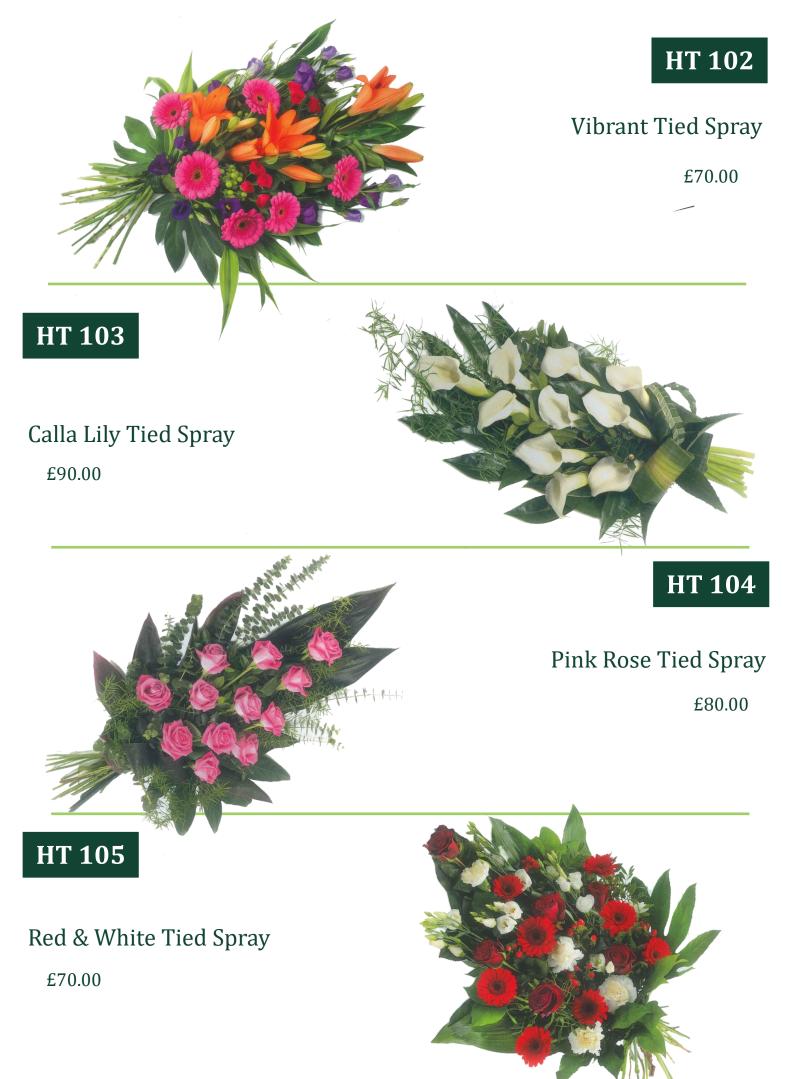

a & Carnation Spray

#### **3ft** £80.00

SE 112

# SE 113

White Lily Spray **3ft** £80.00

Lily & Gerbera Spray with Blue Seasonal Flowers

3ft

£80.00



### SE 114

Cream & Yellow Spray with Roses, Carnations &

Chrysanthemums

3ft

£80.00





Gerbera, Carnations, Statice & Anthuriums

> **3ft** £120.00

#### SE 104

#### Mango Calla Lilies, Proteas & Mixed Foliage

**3ft** £90.00





### SE 101

#### Red Gerbera, Pink Roses & Chrysanthemums

**3ft** £80.00

# **SE 110**

Dainty Pink Rose, Gypsophila and Peony Spray Peony only available in May—June **3ft** £100.00



SE 115

#### White Lily, Rose Spray

| 3ft    | 4ft     |
|--------|---------|
| £80.00 | £110.00 |

### SE 116

Pink Gerbera & Rose Spray with Bare Grass & Aspidistra leaves

**3ft** £80.00



# **Hand Tied Sprays**







#### £70.00



# HT 110

Green , White & Lilac Tied Spray

£70.00

# HT 111

#### Natural Tied Spray

£80.00





#### Contemporary Yellow Rose Tied Spray

£80.00

# HT 113

# Tied Spray with Lilac, White, Lilies and Carnations

£70.00



# Wreaths, Cushions and Hearts





# WR 106

#### Lily Wreath

| 12 inch | 14 inch | 16 inch | 18 inch |
|---------|---------|---------|---------|
| £70.00  | £90.00  | £110.00 | £130.00 |

# WR 107

#### Blue & White Wreath

| 12 inch | 14 inch | 16 inch | 18 inch |
|---------|---------|---------|---------|
| £70.00  | £90.00  | £110.00 | £130.00 |



# WR 108

|         | Orang   | e Gerbera | & Mixed |
|---------|---------|-----------|---------|
|         |         |           | Wreath  |
| 12 inch | 14 inch | 16 inch   | 18 inch |
| £80.00  | £10