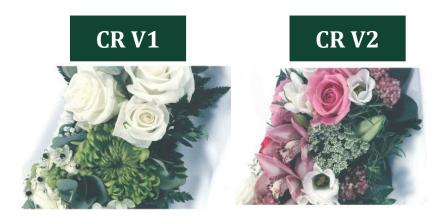

# CR 105

#### **Mixed Cross**

| 2ft     | 3ft     | 4ft     | 5ft      |
|---------|---------|---------|----------|
| £100.00 | £150.00 | £200.00 | £2500.00 |

CR V3

CR V5