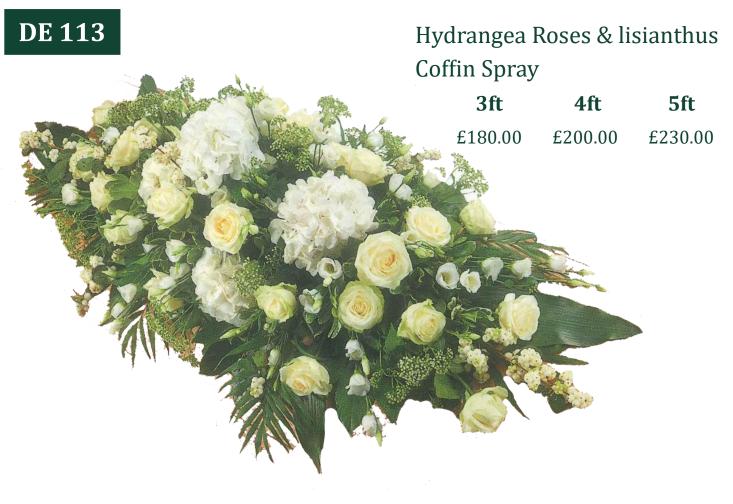

# **DE 110**

### Pink Lilies, Blue Delphiniums, Cerise Roses, Blue Hydrangea & Pink Lisianthus

| 3ft     | 4ft     | 5ft     | 6ft     |
|---------|---------|---------|---------|
| £180.00 | £230.00 | £280.00 | £330.00 |