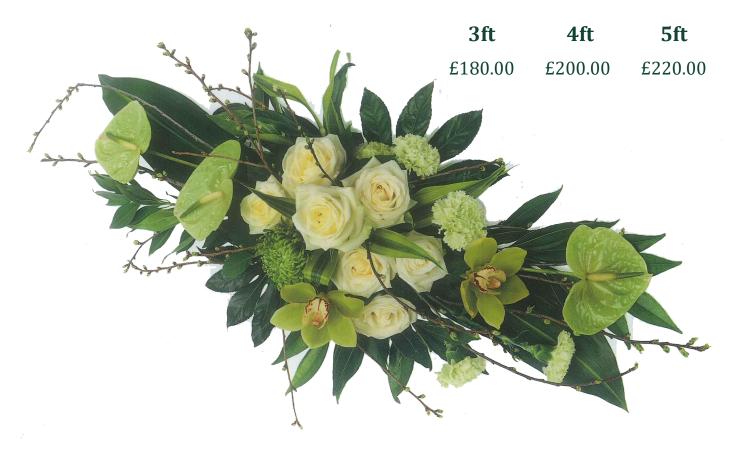

#### Blue Iris, Liatris, White Chrysanthemums & Green Lisianthus

| 3ft     | 4ft     | 5ft     |
|---------|---------|---------|
| £130.00 | £155.00 | £180.00 |

Pink Lilies, Roses & Gerbera, Blue Statice & Monkshood