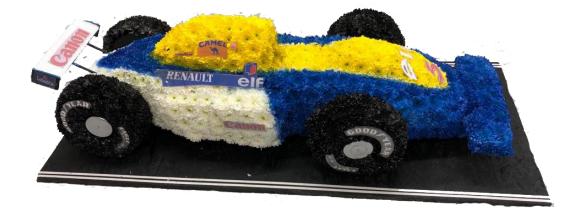

# **Bespoke Range**

£300.00

F1 Car

Pigeon £175.00

SP 105

F1 Car

£300.00

Football Badge