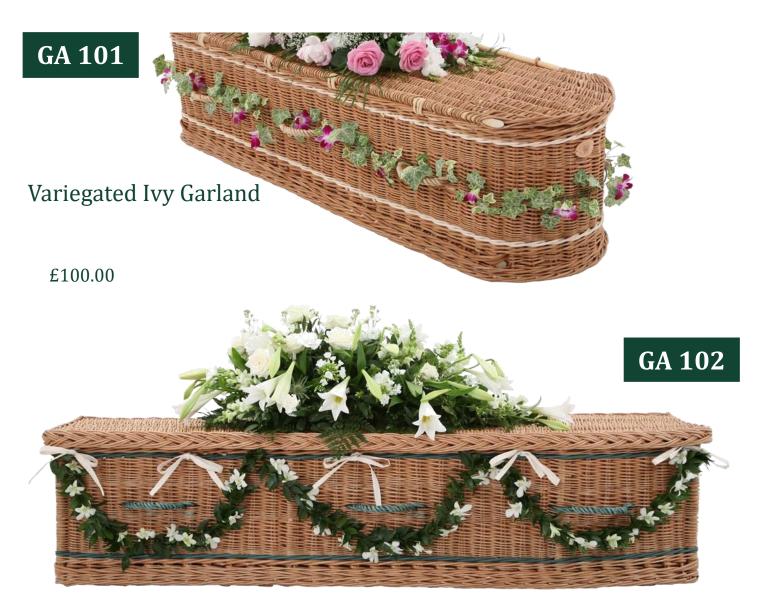

|



# **DE 110**

### Pink Lilies, Blue Delphiniums, Cerise Roses, Blue Hydrangea & Pink Lisianthus

| 3ft     | 4ft     | 5ft     | 6ft     |
|---------|---------|---------|---------|
| £180.00 | £230.00 | £280.00 | £330.00 |



#### Rose & Lily Spray





DE 107

#### Planted Bowls with Seasonal Plants

| 3ft     | 4ft     | 5ft     |
|---------|---------|---------|
| £150.00 | £200.00 | £250.00 |

#### Compact Rose & Lily Spray



# DE 119

#### Orchid Anthurium ,Rose & Carnation Spray

**DE 118** 



# DE 120



# DE 109





**DE 122** 

Coffin Cover Red & Green (All colours available)

| 3ft     | 4ft     | 5ft     |
|---------|---------|---------|
| £200.00 | £250.00 | £300.00 |





#### Drop Garland

£160.00

Foliage with Roses Garland

£100.00



# **Single Ended Spray's**

# Peach & Orange Spray **3ft** £80.00

### SE 109

SE 111

#### Red Gerbera & Carnation Spray

#### **3ft** £80.00

SE 112

# SE 113

White Lily Spray **3ft** £80.00

Lily & Gerbera Spray with Blue Seasonal Flowers

3ft

£80.00



### SE 114

Cream & Yellow Spray with Roses, Carnations &

Chrysanthemums

3ft

£80.00





Gerbera, Carnations, Statice & Anthuriums

> **3ft** £120.00

#### SE 104

#### Mango Calla Lilies, Proteas & Mixed Foliage

**3ft** £90.00





### SE 101

#### Red Gerbera, Pink Roses & Chrysanthemums

**3ft** £80.00

# **SE 110**

Dainty Pink Rose, Gypsophila and Peony Spray Peony only available in May—June **3ft** £100.00



SE 115

#### White Lily, Rose Spray

| 3ft    | 4