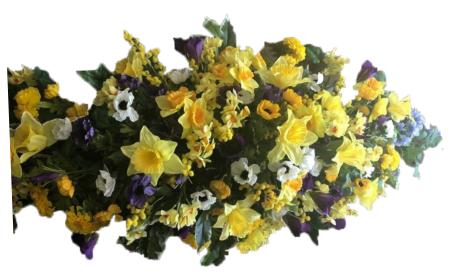

# ART 105

#### Artificial Coffin Spray

£70.00

Artificial Coffin Spray

£70.00

3ft

3ft

£70.00