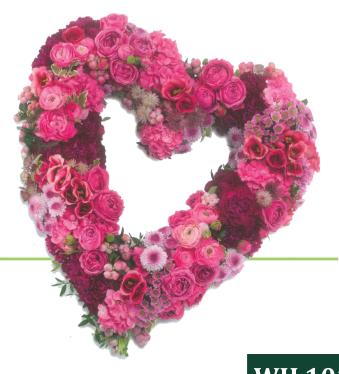

#### Compact Open Heart

| 15 inch | 18 inch | 21inch  |
|---------|---------|---------|
| £120.00 | £140.00 | £140.00 |

# WH 101

#### Green Based Heart

| 15 inch | 18 inch | 21inch  |
|---------|---------|---------|
| £100.00 | £120.00 | £140.00 |