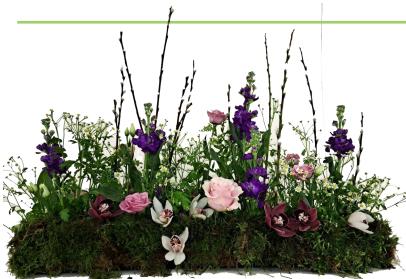

----|----------|
| £100.00 | £150.00 | £200.00 | £2500.00 |





CR V3







CR V5



# Lettering

#### £50.00 Per Letter





# **Open letters**

LE V4



# Based letters



LE V7



Letter Coding Example - LE V2 - Grandma





### Based Mum with Greenery Edge

£50.00 Per Letter



#### DAD 1

#### **Open Dad Yellow**



LE V9

£50.00 Per Letter

**MUM 2** 



#### Based Mum No Edge

£50.00 Per Letter

### DAD 2

Open Dad Mixed Blue, White & Green

£50.00 Per Letter



# **Bespoke Range**





£300.00

F1 Car



Pigeon £175.00

SP 105

F1 Car

£300.00









Football Badge

£300.00





3D Football £180.00

SP 110

Cricket Bat £160.00

# SPO 111

SP 109

£200.00

Tractor

#### Anchor

£160.00





# SP 115

#### Racket

£150.00





SP 116

Dart Board £200.00

# SP 117

Boot

£250.00





# SP 118

#### Linear Arrangement

£150.00

# SP 119

#### Full Coffin Cover

£600.00



# **Artificial Range**



Mixed Artificial Heart

15 inch

£85.00

Butterfly

23x17

£140.00







Mum in Silk Carnations

£100.00

# ART 103

#### Mixed Silk Heart

#### 15 inch

£90.00



ART 104



Cream Based Word

£100.00

# ART 105

#### Artificial Coffin Spray

£70.00







Artificial Coffin Spray

£70.00

3ft



3ft

£70.00