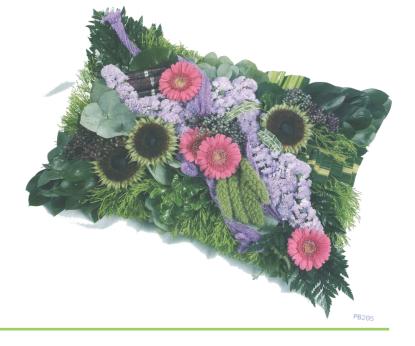

#### Vibrant Pillow

| 14 inch | 16 inch | 18 inch |
|---------|---------|---------|
| £100.00 | £150.00 | £200.00 |