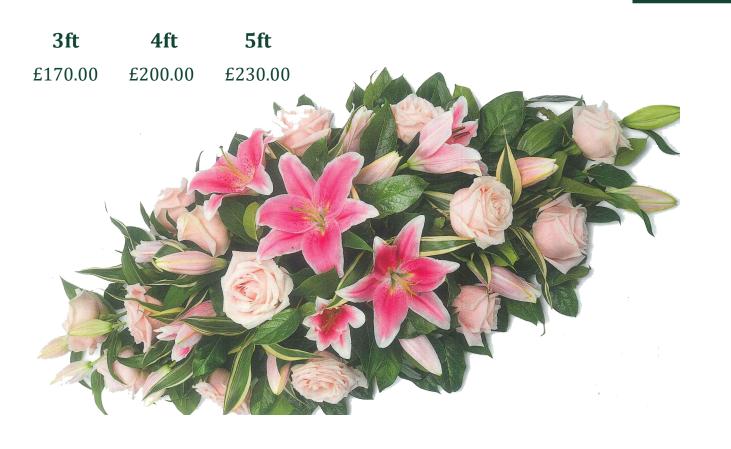

# **DE 101**

Pink Roses & White September Flower or Gypsophila

| 3ft     | 4ft     | 5ft     |
|---------|---------|---------|
| £170.00 | £245.00 | £320.00 |