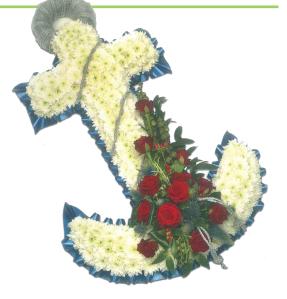

#### **Mixed Cross**

| 2ft     | 3ft     | 4ft     | 5ft      |
|---------|---------|---------|----------|
| £100.00 | £150.00 | £200.00 | £2500.00 |





CR V3







CR V5



# Lettering

#### £50.00 Per Letter





# **Open letters**

LE V4



# Based letters



LE V7



Letter Coding Example - LE V2 - Grandma





### Based Mum with Greenery Edge

£50.00 Per Letter



#### DAD 1

#### **Open Dad Yellow**



LE V9

£50.00 Per Letter

**MUM 2** 



#### Based Mum No Edge

£50.00 Per Letter

### DAD 2

Open Dad Mixed Blue, White & Green

£50.00 Per Letter



# **Bespoke Range**





£300.00

F1 Car



Pigeon £175.00

SP 105

F1 Car

£300.00









Football Badge

£300.00





3D Football £180.00

SP 110

Cricket Bat £160.00

# SPO 111

SP 109

£200.00

Tractor

#### Anchor

£160.00





# SP 115

#### Racket

£150.00





SP 116

Dart Board £200.00

# SP 117

Boot

£250.00





# SP 118

#### Linear Arrangement

£150.00

# SP 119

#### Full Coffin Cover

£600.00



# **Artificial Range**



Mixed Artificial Heart

15 inch

£85.00

Butterfly

23x17

£140.00







Mum in Silk Carnations

£100.00

# ART 103

#### Mixed Silk Heart

#### 15 inch

£90.00



ART 104



Cream Based Word

£100.00

# ART 105

#### Artificial Coffin Spray

£70.00







Artificial Coffin Spray

£70.00

3ft



3ft

£70.00