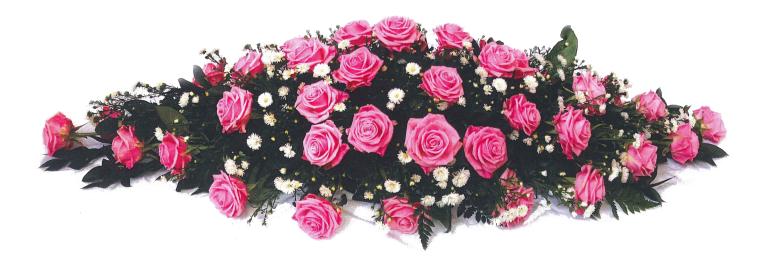

# **DE 101**

Pink Roses & White September Flower or Gypsophila

| 3ft     | 4ft     | 5ft     |
|---------|---------|---------|
| £170.00 | £245.00 | £320.00 |