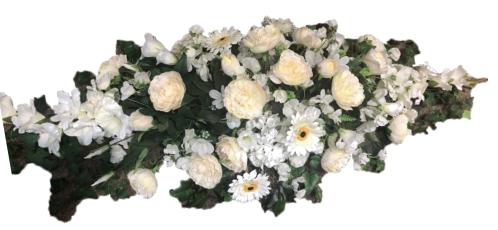

#### White Lily, Rose Spray

| 3ft    | 4ft     |
|--------|---------|
| £80.00 | £110.00 |