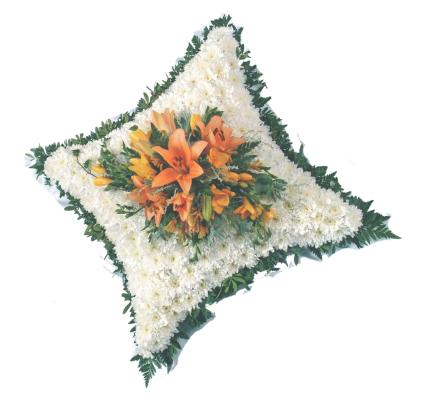

# PL 102

#### Modern Pillow

| 14 inch | 16 inch | 18 inch |
|---------|---------|---------|
| £100.00 | £150.00 | £200.00 |

PL 104

| Red & White Pillow |         |         |  |
|--------------------|---------|---------|--|
| 14 inch            | 16 inch | 18 inch |  |
| £100.00            | £150.00 | £200.00 |  |