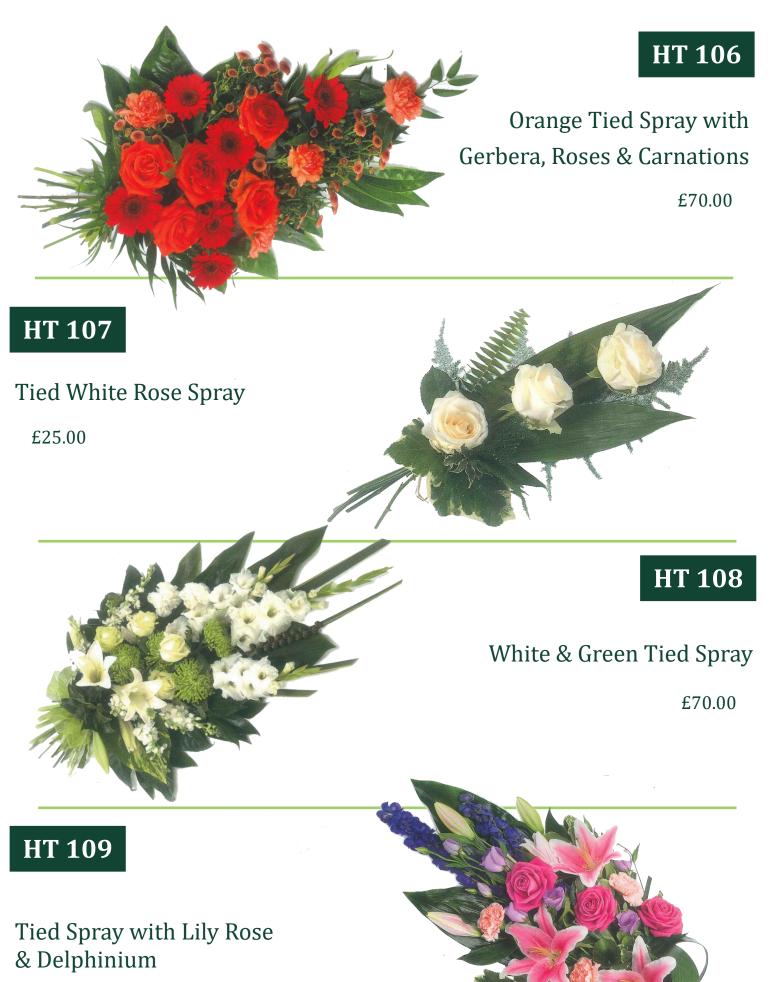

& Carnation Spray

#### **3ft** £80.00

SE 112

# SE 113

White Lily Spray **3ft** £80.00

Lily & Gerbera Spray with Blue Seasonal Flowers

3ft

£80.00



### SE 114

Cream & Yellow Spray with Roses, Carnations &

Chrysanthemums

3ft

£80.00





Gerbera, Carnations, Statice & Anthuriums

> **3ft** £120.00

#### SE 104

#### Mango Calla Lilies, Proteas & Mixed Foliage

**3ft** £90.00





### SE 101

#### Red Gerbera, Pink Roses & Chrysanthemums

**3ft** £80.00

# **SE 110**

Dainty Pink Rose, Gypsophila and Peony Spray Peony only available in May—June **3ft** £100.00



SE 115

#### White Lily, Rose Spray

| 3ft    | 4ft     |
|--------|---------|
| £80.00 | £110.00 |

### SE 116

Pink Gerbera & Rose Spray with Bare Grass & Aspidistra leaves

**3ft** £80.00



# **Hand Tied Sprays**







#### £70.00



# HT 110

Green , White & Lilac Tied Spray

£70.00

# HT 111

#### Natural Tied Spray

£80.00





#### Contemporary Yellow Rose Tied Spray

£80.00

# HT 113

# Tied Spray with Lilac, White, Lilies and Carnations

£70.00



# Wreaths, Cushions and Hearts





# WR 106

#### Lily Wreath

| 12 inch | 14 inch | 16 inch | 18 inch |
|---------|---------|---------|---------|
| £70.00  | £90.00  | £110.00 | £130.00 |

# WR 107

#### Blue & White Wreath

| 12 inch | 14 inch | 16 inch | 18 inch |
|---------|---------|---------|---------|
| £70.00  | £90.00  | £110.00 | £130.00 |



# WR 108

|         | Orang   | e Gerbera | & Mixed |
|---------|---------|-----------|---------|
|         |         |           | Wreath  |
| 12 inch | 14 inch | 16 inch   | 18 inch |
| £80.00  | £100.