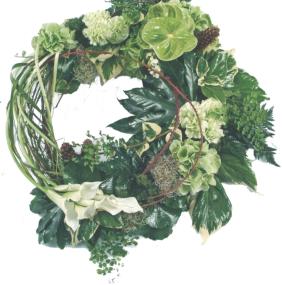

# WR 104

White Calla Lilies, Green Carnations, Green Anthuriums & Mixed Foliage

| 12 inch | 14 inch | 16 inch | 18 inch |
|---------|---------|---------|---------|
| £80.00  | £100.00 | £120.00 | £140.00 |