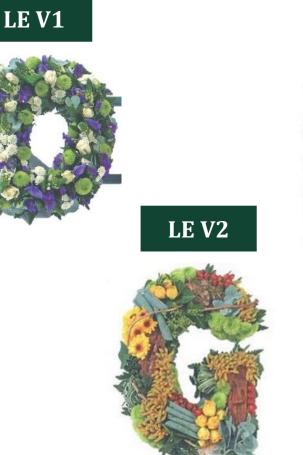

# **Open letters**

LE V4

# Based letters

LE V7

Letter Coding Example - LE V2 - Grandma