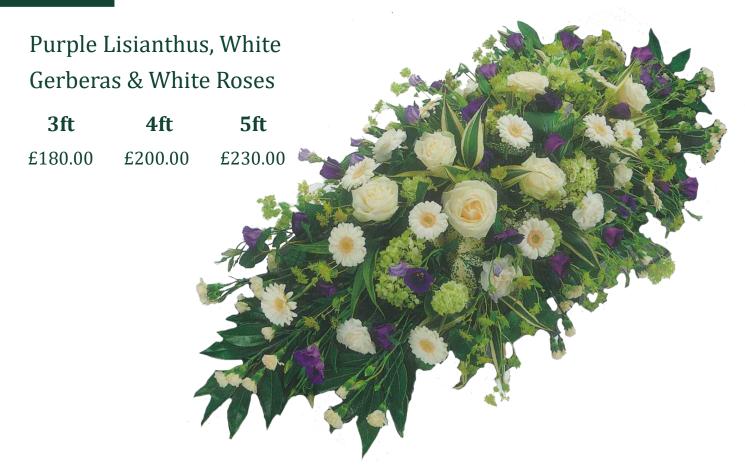

#### Blue Iris, Liatris, White Chrysanthemums & Green Lisianthus

| 3ft     | 4ft     | 5ft     |
|---------|---------|---------|
| £130.00 | £155.00 | £180.00 |

Pink Lilies, Roses & Gerbera, Blue Statice & Monkshood

3ft4ft5ft£150.00£190.00£230.00

| DE 105 | White Lilies, Hypericum |
|--------|-------------------------|
|        | & Foliage               |

| 3ft     | 4ft     | 5ft     | 6ft     |                                                                                                                 |
|---------|---------|---------|---------|-----------------------------------------------------------------------------------------------------------------|
| £150.00 | £190.00 | £230.00 | £270.00 | The second se |
|         |         |         |         |                                                                                                                 |
|         |         |         |         |                                                                                                                 |
|         |         |         |         |                                                                                                                 |