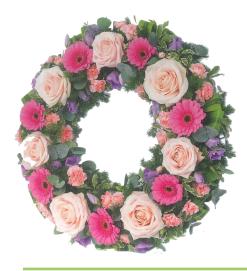

#### Pink, Peach Roses with Green Mixed Wreath

| 12 inch | 14 inch | 16 inch | 18 inch |
|---------|---------|---------|---------|
| £80.00  | £100.00 | £120.00 | £140.00 |

WR 111