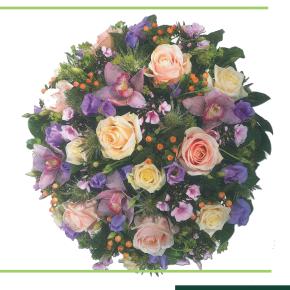

# **DE 101**

Pink Roses & White September Flower or Gypsophila

| 3ft     | 4ft     | 5ft     |
|---------|---------|---------|
| £170.00 | £245.00 | £320.00 |