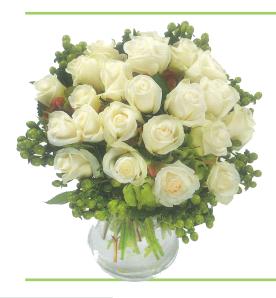

#### White Rose Natural Wreath

| 12 inch | 14 inch | 16 inch | 18 inch |
|---------|---------|---------|---------|
| £70.00  | £90.00  | £110.00 | £130.00 |

WR 116