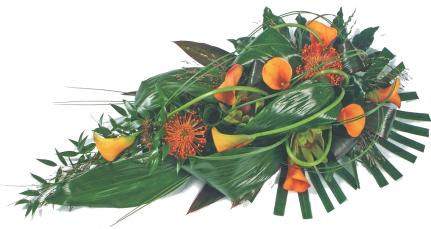

# WR 104

White Calla Lilies, Green Carnations, Green Anthuriums & Mixed Foliage

| 12 inch | 14 inch | 16 inch | 18 inch |
|---------|---------|---------|---------|
| £80.00  | £100.00 | £120.00 | £140.00 |