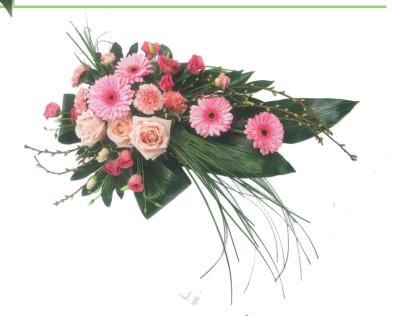

# **SE 110**

Dainty Pink Rose, Gypsophila and Peony Spray Peony only available in May—June **3ft** £100.00

SE 115

#### White Lily, Rose Spray

| 3ft    | 4ft     |
|--------|---------|
| £80.00 | £110.00 |