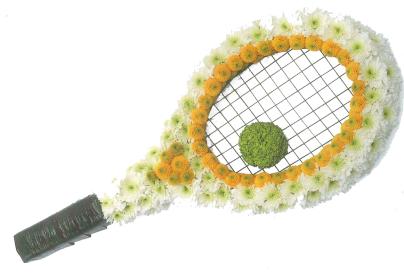

3ft     | 4ft     | 5ft      |
|---------|---------|---------|----------|
| £100.00 | £150.00 | £200.00 | £2500.00 |





CR V3







CR V5



# Lettering

#### £50.00 Per Letter





# **Open letters**

LE V4



# Based letters



LE V7



Letter Coding Example - LE V2 - Grandma





### Based Mum with Greenery Edge

£50.00 Per Letter



#### DAD 1

#### **Open Dad Yellow**



LE V9

£50.00 Per Letter

**MUM 2** 



#### Based Mum No Edge

£50.00 Per Letter

### DAD 2

Open Dad Mixed Blue, White & Green

£50.00 Per Letter



# **Bespoke Range**





£300.00

F1 Car



Pigeon £175.00

SP 105

F1 Car

£300.00









Football Badge

£300.00





3D Football £180.00

SP 110

Cricket Bat £160.00

# SPO 111

SP 109

£200.00

Tractor

#### Anchor

£160.00





# SP 115

#### Racket

£150.00





SP 116

Dart Board £200.00

# SP 117

Boot

£250.00





# SP 118

#### Linear Arrangement

£150.00

# SP 119

#### Full Coffin Cover

£600.00



# **Artificial Range**



Mixed Artificial Heart

15 inch

£85.00

Butterfly

23x17

£140.00







Mum in Silk Carnations

£100.00

# ART 103

#### Mixed Silk Heart

#### 15 inch

£90.00



ART 104



Cream Based Word

£100.00

# ART 105

#### Artificial Coffin Spray

£70.00







Artificial Coffin Spray

£70.00

3ft



3ft

£70.00