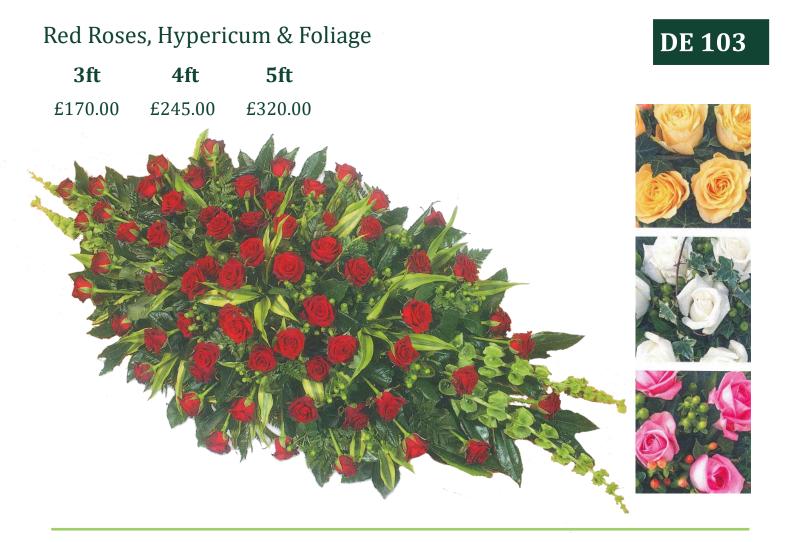

| Page 36 |
| Bespoke Range                                        | Page 38 |
| Artificial Range                                     | Page 43 |

# Double Ended Spray's, Casket Flowers and Garland's





# Second Stress Second Stress 3ft 4ft 5ft £180.00 £220.00 £260.00

Blue Iris, White Carnations, White & Purple Freesia

**DE 100** 



# **DE 101**

Pink Roses & White September Flower or Gypsophila

| 3ft     | 4ft     | 5ft     |
|---------|---------|---------|
| £170.00 | £245.00 | £320.00 |





#### Blue Iris, Liatris, White Chrysanthemums & Green Lisianthus

| 3ft     | 4ft     | 5ft     |
|---------|---------|---------|
| £130.00 | £155.00 | £180.00 |





Pink Lilies, Roses & Gerbera, Blue Statice & Monkshood

3ft4ft5ft£150.00£190.00£230.00







| DE 105 | White Lilies, Hypericum |
|--------|-------------------------|
|        | & Foliage               |

| 3ft     | 4ft     | 5ft     | 6ft     |                                                                                                                 |
|---------|---------|---------|---------|-----------------------------------------------------------------------------------------------------------------|
| £150.00 | £190.00 | £230.00 | £270.00 | The second se |
|         |         |         |         |                                                                                                                 |
|         |         |         |         |                                                                                                                 |