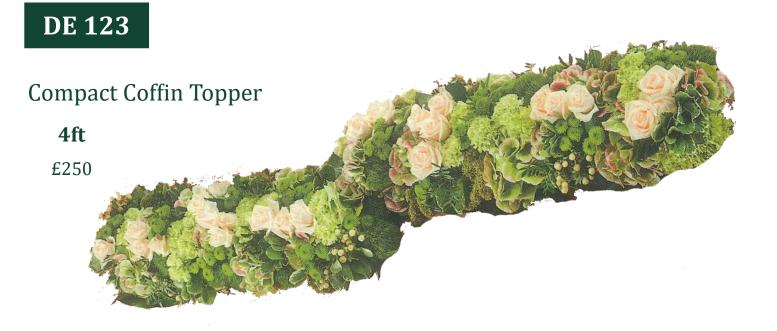

|



# **DE 110**

### Pink Lilies, Blue Delphiniums, Cerise Roses, Blue Hydrangea & Pink Lisianthus

| 3ft     | 4ft     | 5ft     | 6ft     |
|---------|---------|---------|---------|
| £180.00 | £230.00 | £280.00 | £330.00 |



#### Rose & Lily Spray





DE 107

#### Planted Bowls with Seasonal Plants

| 3ft     | 4ft     | 5ft     |
|---------|---------|---------|
| £150.00 | £200.00 | £250.00 |

#### Compact Rose & Lily Spray



# DE 119

#### Orchid Anthurium ,Rose & Carnation Spray

**DE 118** 



# DE 120



# DE 109





**DE 122** 

Coffin Cover Red & Green (All colours available)

| 3ft     | 4ft     | 5ft     |
|---------|---------|---------|
| £200.00 | £250.00 | £300.00 |





#### Drop Garland

£160.00

Foliage with Roses Garland

£100.00



# **Single Ended Spray's**

# Peach & Orange Spray **3ft** £80.00

### SE 109

SE 111

#### Red Gerbera & Carnation Spray

#### **3ft** £80.00

SE 112

# SE 113

White Lily Spray **3ft** £80.00

Lily & Gerbera Spray with Blue Seasonal Flowers

3ft

£80.00



### SE 114

Cream & Yellow Spray with Roses, Carnations &

Chrysanthemums

3ft

£80.00





Gerbera, Carnations, Statice & Anthuriums

> **3ft** £120.00

#### SE 104

#### Mango Calla Lilies, Proteas & Mixed Foliage

**3ft** £90.00





### SE 101

#### Red Gerbera, Pink Roses & Chrysanthemums

**3ft** £80.00

# **SE 110**

Dainty Pink Rose, Gypsophila and Peony Spray Peony only available in May—June **3ft** £100.00



SE 115

#### White Lily, Rose Spray

| 3ft    |