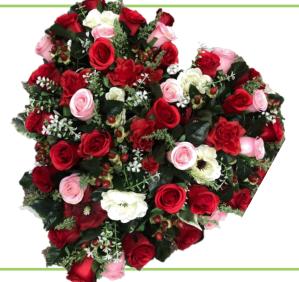

#### Red Rose Based Heart

| 15 inch | 18 inch | 21inch  |
|---------|---------|---------|
| £110.00 | £150.00 | £190.00 |

# HE 101

White Chrysanthemum Base, Red Roses, Foliage & Red Ribbon Edge

| 12 inch | 15 inch | 18 inch | 21 inch |
|---------|---------|---------|---------|
| £80.00  | £100.00 | £120.00 | £140.00 |