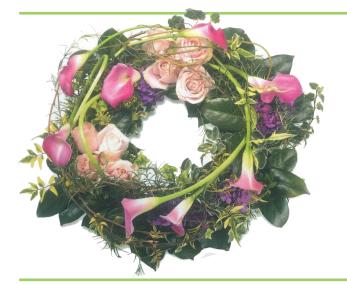

#### Pink Calla Lily Wreath

| 12 inch | 14 inch | 16 inch | 18 inch |
|---------|---------|---------|---------|
| £90.00  | £110.00 | £130.00 | £150.00 |