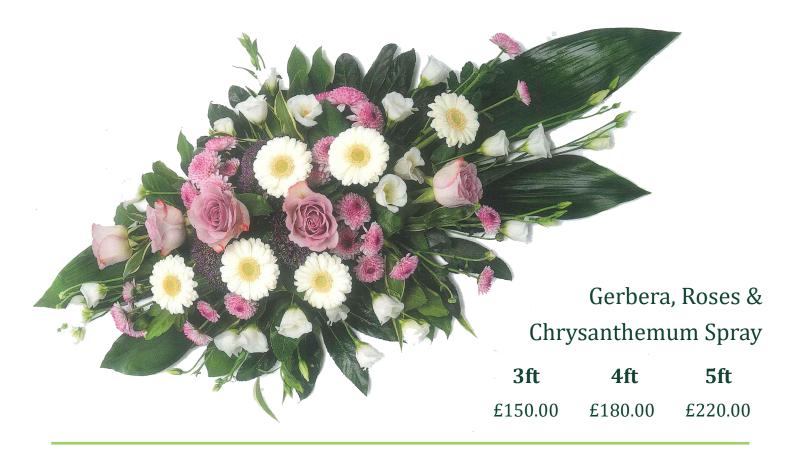

3ft4ft5ft£150.00£190.00£230.00

| DE 105 | White Lilies, Hypericum |
|--------|-------------------------|
|        | & Foliage               |

| 3ft     | 4ft     | 5ft     | 6ft     |                                                                                                                 |
|---------|---------|---------|---------|-----------------------------------------------------------------------------------------------------------------|
| £150.00 | £190.00 | £230.00 | £270.00 | The second se |
|         |         |         |         |                                                                                                                 |
|         |         |         |         |                                                                                                                 |
|         |         |         |         |                                                                                                                 |