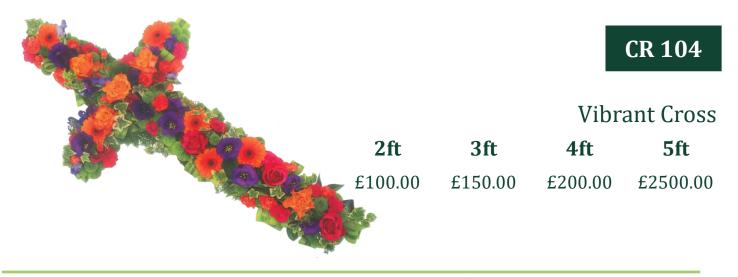

#### **Mixed Cross**

| 2ft     | 3ft     | 4ft     | 5ft      |
|---------|---------|---------|----------|
| £100.00 | £150.00 | £200.00 | £2500.00 |

CR V3

CR V5