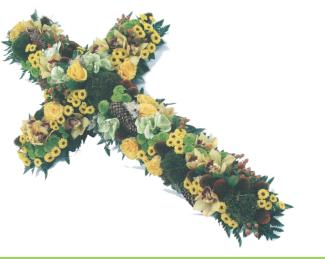

#### **Mixed Cross**

| 2ft     | 3ft     | 4ft     | 5ft      |
|---------|---------|---------|----------|
| £100.00 | £150.00 | £200.00 | £2500.00 |

CR V3

CR V5