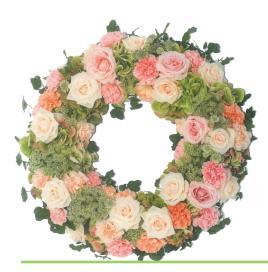

#### Pink, Peach Roses with Green Mixed Wreath

| 12 inch | 14 inch | 16 inch | 18 inch |
|---------|---------|---------|---------|
| £80.00  | £100.00 | £120.00 | £140.00 |

WR 111