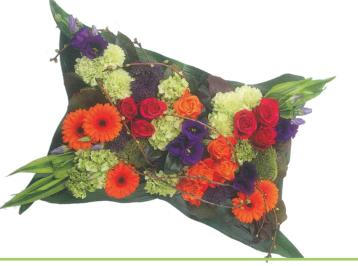

#### Modern Pillow

| 14 inch | 16 inch | 18 inch |
|---------|---------|---------|
| £100.00 | £150.00 | £200.00 |

PL 104

| Red & White Pillow |         |         |  |
|--------------------|---------|---------|--|
| 14 inch            | 16 inch | 18 inch |  |
| £100.00            | £150.00 | £200.00 |  |