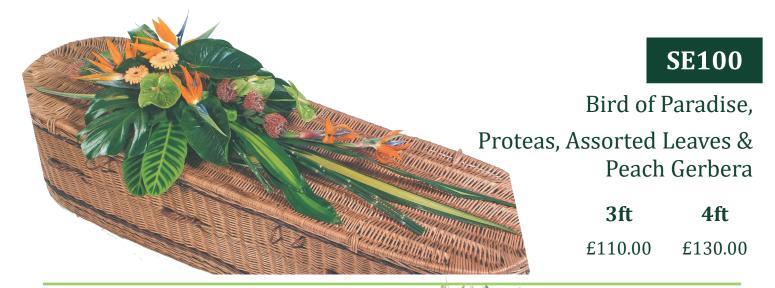

|



#### Rose & Lily Spray





DE 107

#### Planted Bowls with Seasonal Plants

| 3ft     | 4ft     | 5ft     |
|---------|---------|---------|
| £150.00 | £200.00 | £250.00 |

#### Compact Rose & Lily Spray



# DE 119

#### Orchid Anthurium ,Rose & Carnation Spray

**DE 118** 



# DE 120



# DE 109





**DE 122** 

Coffin Cover Red & Green (All colours available)

| 3ft     | 4ft     | 5ft     |
|---------|---------|---------|
| £200.00 | £250.00 | £300.00 |





#### Drop Garland

£160.00

Foliage with Roses Garland

£100.00



# **Single Ended Spray's**

# Peach & Orange Spray **3ft** £80.00

### SE 109

SE 111

#### Red Gerbera & Carnation Spray

#### **3ft** £80.00

SE 112

# SE 113

White Lily Spray **3ft** £80.00

Lily & Gerbera Spray with Blue Seasonal Flowers

3ft

£80.00



### SE 114

Cream & Yellow Spray with Roses, Carnations &

Chrysanthemums

3ft

£80.00





Gerbera, Carnations, Statice & Anthuriums

> **3ft** £120.00

#### SE 104

#### Mango Calla Lilies, Proteas & Mixed Foliage

**3ft** £90.00





### SE 101

#### Red Gerbera, Pink Roses & Chrysanthemums

**3ft** £80.00

# **SE 110**

Dainty Pink Rose, Gypsophila and Peony Spray Peony only available in May—June **3ft** £100.00



SE 115

#### White Lily, Rose Spray

| 3ft    | 4ft     |
|--------|---------|
| £80.00 | £110.00 |

### SE 116

Pink Gerbera & Rose Spray with Bare Grass & Aspidistra leaves

**3ft** £80.00



# **Hand Tied Sprays**







#### £70.00



# HT 110

Green , White & Lilac Tied Spray

£70.00

# HT 111

#### Natural Tied Spray

£80.00





#### Contemporary Yellow Rose Tied Sp