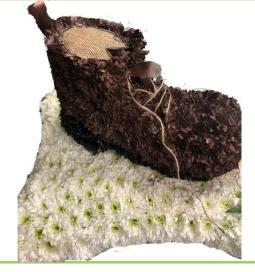

--|----------|
| £100.00 | £150.00 | £200.00 | £2500.00 |





CR V3







CR V5



# Lettering

#### £50.00 Per Letter





# **Open letters**

LE V4



# Based letters



LE V7



Letter Coding Example - LE V2 - Grandma





### Based Mum with Greenery Edge

£50.00 Per Letter



#### DAD 1

#### **Open Dad Yellow**



LE V9

£50.00 Per Letter

**MUM 2** 



#### Based Mum No Edge

£50.00 Per Letter

### DAD 2

Open Dad Mixed Blue, White & Green

£50.00 Per Letter



# **Bespoke Range**





£300.00

F1 Car



Pigeon £175.00

SP 105

F1 Car

£300.00









Football Badge

£300.00





3D Football £180.00

SP 110

Cricket Bat £160.00

# SPO 111

SP 109

£200.00

Tractor

#### Anchor

£160.00





# SP 115

#### Racket

£150.00





SP 116

Dart Board £200.00

# SP 117

Boot

£250.00





# SP 118

#### Linear Arrangement

£150.00

# SP 119

#### Full Coffin Cover

£600.00



# **Artificial Range**



Mixed Artificial Heart

15 inch

£85.00

Butterfly

23x17

£140.00







Mum in Silk Carnations

£100.00

# ART 103

#### Mixed Silk Heart

#### 15 inch

£90.00



ART 104



Cream Based Word

£100.00

# ART 105

#### Artificial Coffin Spray

£70.00







Artificial Coffin Spray

£70.00

3ft



3ft

£70.00