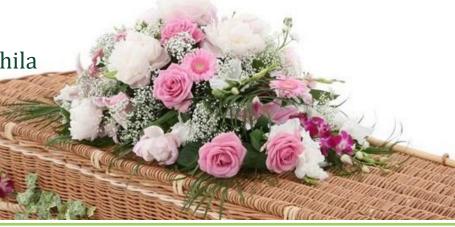

# **DE 101**

Pink Roses & White September Flower or Gypsophila

| 3ft     | 4ft     | 5ft     |
|---------|---------|---------|
| £170.00 | £245.00 | £320.00 |