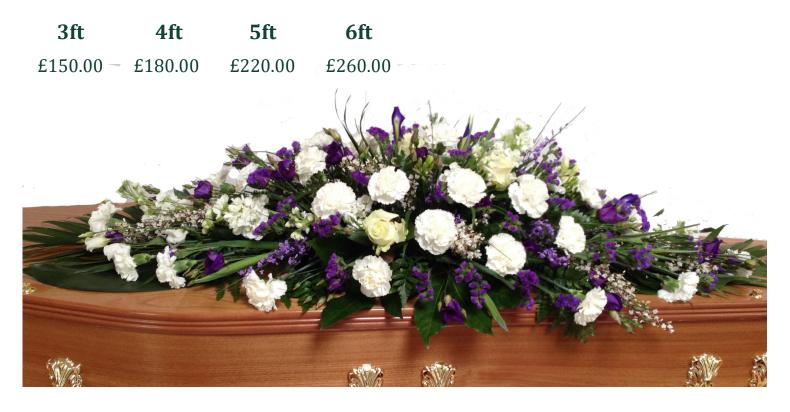

### Pink Lilies, Blue Delphiniums, Cerise Roses, Blue Hydrangea & Pink Lisianthus

| 3ft     | 4ft     | 5ft     | 6ft     |
|---------|---------|---------|---------|
| £180.00 | £230.00 | £280.00 | £330.00 |