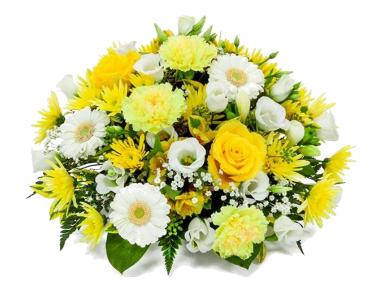

### SE 114

Cream & Yellow Spray with Roses, Carnations &

Chrysanthemums

3ft

£80.00

Gerbera, Carnations, Statice & Anthuriums

> **3ft** £120.00