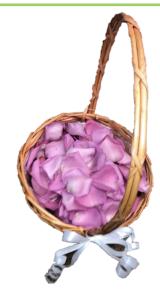

### PE 100

Loose Rose Petals for Burials (Comes in different colours / Basket is on loan)

£25.00