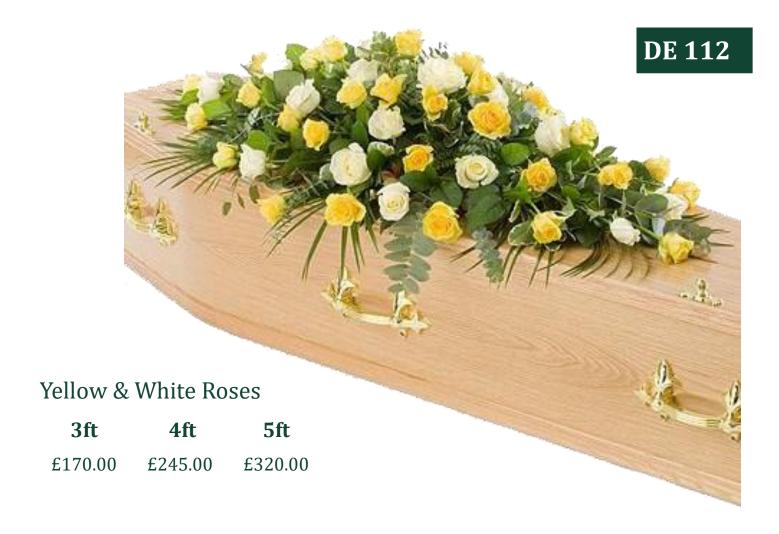

# **DE 101**

Pink Roses & White September Flower or Gypsophila

| 3ft     | 4ft     | 5ft     |
|---------|---------|---------|
| £170.00 | £245.00 | £320.00 |