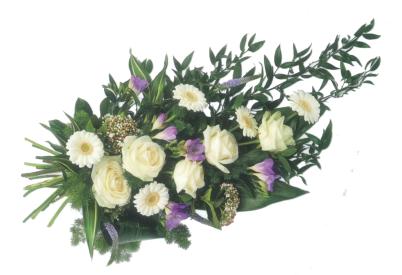

ay

#### **3ft** £80.00

SE 112

# SE 113

White Lily Spray **3ft** £80.00

Lily & Gerbera Spray with Blue Seasonal Flowers

3ft

£80.00



### SE 114

Cream & Yellow Spray with Roses, Carnations &

Chrysanthemums

3ft

£80.00





Gerbera, Carnations, Statice & Anthuriums

> **3ft** £120.00

#### SE 104

#### Mango Calla Lilies, Proteas & Mixed Foliage

**3ft** £90.00





### SE 101

#### Red Gerbera, Pink Roses & Chrysanthemums

**3ft** £80.00

# **SE 110**

Dainty Pink Rose, Gypsophila and Peony Spray Peony only available in May—June **3ft** £100.00



SE 115

#### White Lily, Rose Spray

| 3ft    | 4ft     |
|--------|---------|
| £80.00 | £110.00 |

### SE 116

Pink Gerbera & Rose Spray with Bare Grass & Aspidistra leaves

**3ft** £80.00



# **Hand Tied Sprays**







#### £70.00



# HT 110

Green , White & Lilac Tied Spray

£70.00

# HT 111

#### Natural Tied Spray

£80.00





#### Contemporary Yellow Rose Tied Spray

£80.00

# HT 113

# Tied Spray with Lilac, White, Lilies and Carnations

£70.00



# Wreaths, Cushions and Hearts





# WR 106

#### Lily Wreath

| 12 inch | 14 inch | 16 inch | 18 inch |
|---------|---------|---------|---------|
| £70.00  | £90.00  | £110.00 | £130.00 |

# WR 107

#### Blue & White Wreath

| 12 inch | 14 inch | 16 inch | 18 inch |
|---------|---------|---------|---------|
| £70.00  | £90.00  | £110.00 | £130.00 |



# WR 108

|         | Orang   | e Gerbera | & Mixed |
|---------|---------|-----------|---------|
|         |         |           | Wreath  |
| 12 inch | 14 inch | 16 inch   | 18 inch |
| £80.00  | £100.00 | £120.00