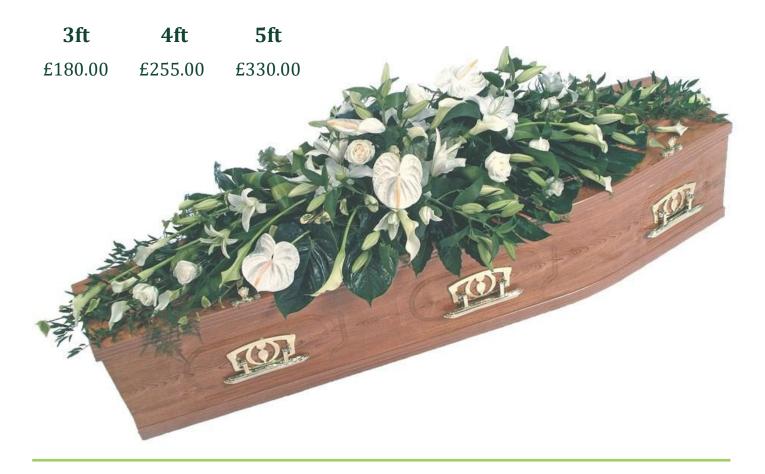

# Second Stress Second Stress 3ft 4ft 5ft £180.00 £220.00 £260.00

Blue Iris, White Carnations, White & Purple Freesia

**DE 100** 