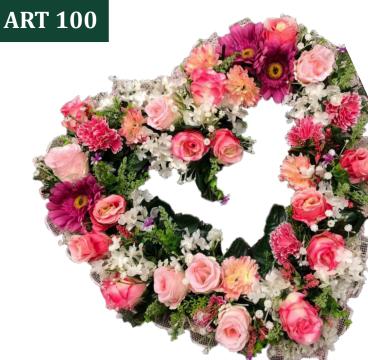

#### Compact Open Heart

| 15 inch | 18 inch | 21inch  |
|---------|---------|---------|
| £120.00 | £140.00 | £140.00 |