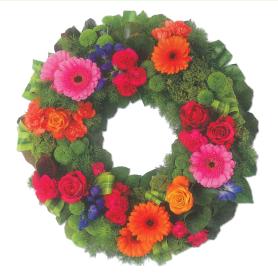

#### Vibrant Wreath

| 12 inch | 14 inch | 16 inch | 18 inch |
|---------|---------|---------|---------|
| £80.00  | £100.00 | £120.00 | £140.00 |

WR 114