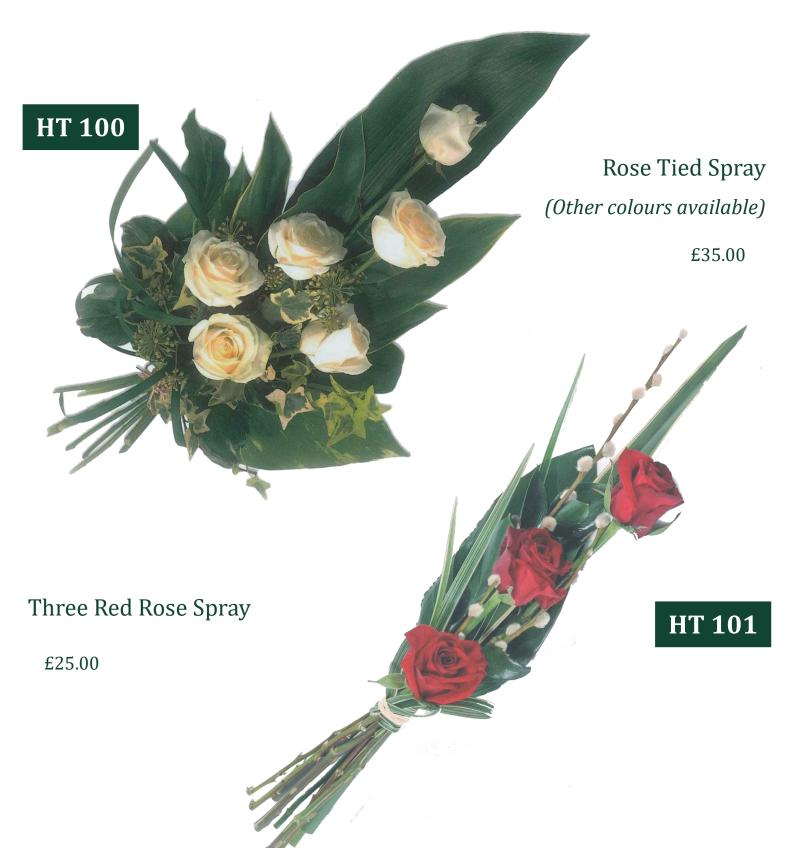

#### Contemporary Yellow Rose Tied Spray

£80.00

# HT 113

# Tied Spray with Lilac, White, Lilies and Carnations

£70.00