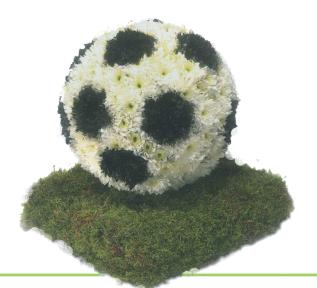

ose Rose Petals for Burials (Comes in different colours / Basket is on loan)



£25.00

# Crosses





# CR 105

#### **Mixed Cross**

| 2ft     | 3ft     | 4ft     | 5ft      |
|---------|---------|---------|----------|
| £100.00 | £150.00 | £200.00 | £2500.00 |





CR V3







CR V5



# Lettering

#### £50.00 Per Letter





# **Open letters**

LE V4



# Based letters



LE V7



Letter Coding Example - LE V2 - Grandma





### Based Mum with Greenery Edge

£50.00 Per Letter



#### DAD 1

#### **Open Dad Yellow**



LE V9

£50.00 Per Letter

**MUM 2** 



#### Based Mum No Edge

£50.00 Per Letter

### DAD 2

Open Dad Mixed Blue, White & Green

£50.00 Per Letter



# **Bespoke Range**





£300.00

F1 Car



Pigeon £175.00

SP 105

F1 Car

£300.00









Football Badge

£300.00





3D Football £180.00

SP 110

Cricket Bat £160.00

# SPO 111

SP 109

£200.00

Tractor

#### Anchor

£160.00





# SP 115

#### Racket

£150.00





SP 116

Dart Board £200.00

# SP 117

Boot

£250.00





# SP 118

#### Linear Arrangement

£150.00

# SP 119

#### Full Coffin Cover

£600.00



# **Artificial Range**



Mixed Artificial Heart

15 inch

£85.00

Butterfly

23x17

£140.00







Mum in Silk Carnations

£100.00

# ART 103

#### Mixed Silk Heart

#### 15 inch

£90.00



ART 104



Cream Based Word

£100.00

# ART 105

#### Artificial Coffin Spray

£70.00







Artificial Coffin Spray

£70.00

3ft



3ft

£70.00