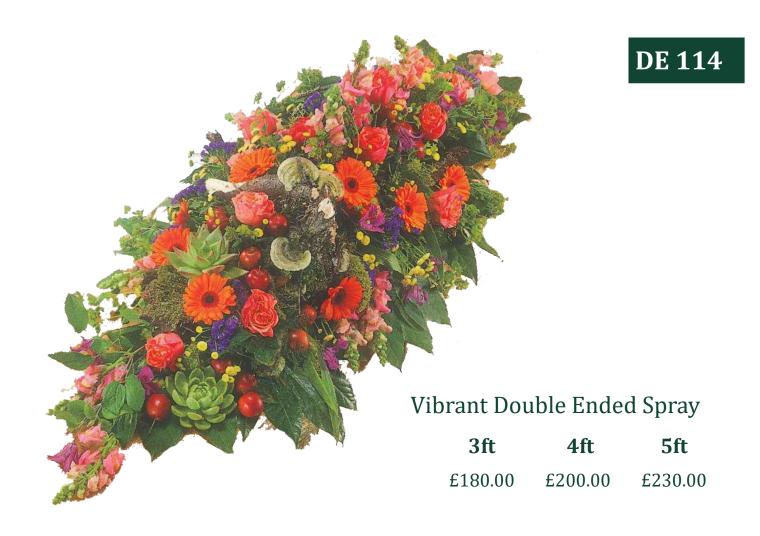

| Page 36 |
| Bespoke Range                                        | Page 38 |
| Artificial Range                                     | Page 43 |

# Double Ended Spray's, Casket Flowers and Garland's





# Second Stress Second Stress 3ft 4ft 5ft £180.00 £220.00 £260.00

Blue Iris, White Carnations, White & Purple Freesia

**DE 100** 



# **DE 101**

Pink Roses & White September Flower or Gypsophila

| 3ft     | 4ft     | 5ft     |
|---------|---------|---------|
| £170.00 | £245.00 | £320.00 |





#### Blue Iris, Liatris, White Chrysanthemums & Green Lisianthus

| 3ft     | 4ft     | 5ft     |
|---------|---------|---------|
| £130.00 | £155.00 | £180.00 |





Pink Lilies, Roses & Gerbera, Blue Statice & Monkshood

3ft4ft5ft£150.00£190.00£230.00







| DE 105 | White Lilies, Hypericum |
|--------|-------------------------|
|        | & Foliage               |

| 3ft     | 4ft     | 5ft     | 6ft     |                                                                                                                 |
|---------|---------|---------|---------|-----------------------------------------------------------------------------------------------------------------|
| £150.00 | £190.00 | £230.00 | £270.00 | The second se |
|         |         |         |         |                                                                                                                 |
|         |         |         |         |                                                                                                                 |
|