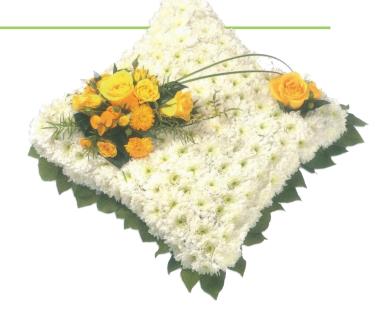

-------|
| £75.00  | £95.00  | £115.00 | £135.00 |



HE 100

White Open Heart (Other Colours Available)

| 15 inch | 18 inch | 21 inch |
|---------|---------|---------|
| £90.00  | £120.00 | £150.00 |



# **Red Rose Heart Trio**

**Red Roses & Ivy.** *Available in other coloured Roses* 

**12 inch15 inch18 inch21 inch**£85.00£115.00£145.00£175.00

# PL 102

#### Modern Pillow

| 14 inch | 16 inch | 18 inch |
|---------|---------|---------|
| £100.00 | £150.00 | £200.00 |



PL 104

| Red & White Pillow |         |         |  |
|--------------------|---------|---------|--|
| 14 inch            | 16 inch | 18 inch |  |
| £100.00            | £150.00 | £200.00 |  |

# Cushion in Yellow & White

| 14 inch | 16 inch | 18 inch |
|---------|---------|---------|
| £100.00 | £150.00 | £200.00 |



PL 103

#### Vibrant Pillow

| 14 inch | 16 inch | 18 inch |
|---------|---------|---------|
| £100.00 | £150.00 | £200.00 |



# CU 101



# Mixed Cushion Pink

& Lilac

| 14 inch | 16 inch | 18 inch |
|---------|---------|---------|
| £95.00  | £145.00 | £195.00 |



#### Modern Pillow

| 14 inch | 16 inch | 18 inch |
|---------|---------|---------|
| £100.00 | £150.00 | £200.00 |



# CU 100

#### Orange and White

| 14 inch | 16 inch | 18 inch |
|---------|---------|---------|
| £100.00 | £150.00 | £200.00 |



# Posies, Vase's and Baskets





PO 105

#### White Posy Pad

| 10 inch | 12 inch | 14 inch | 16 inch |
|---------|---------|---------|---------|
| £70.00  | £90.00  | £110.00 | £130.00 |

PO 106

Mixed Posy Pad

| 10 inch | 12 inch | 14 inch | 16 inch |
|---------|---------|