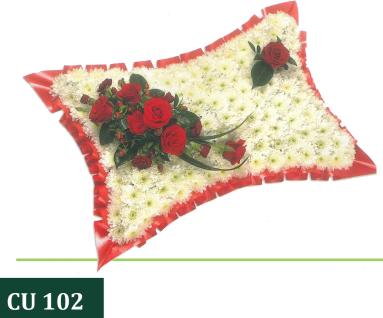

# CU 101

# Mixed Cushion Pink

& Lilac

| 14 inch | 16 inch | 18 inch |
|---------|---------|---------|
| £95.00  | £145.00 | £195.00 |