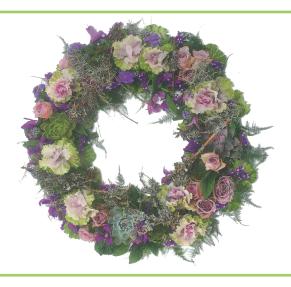

#### Purple & Lilac Wreath

| 12 inch | 14 inch | 16 inch | 18 inch |
|---------|---------|---------|---------|
| £80.00  | £100.00 | £120.00 | £140.00 |