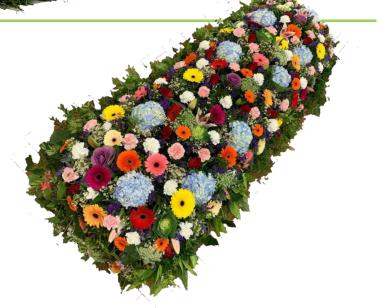

# DE 109

**DE 122** 

Coffin Cover Red & Green (All colours available)

| 3ft     | 4ft     | 5ft     |
|---------|---------|---------|
| £200.00 | £250.00 | £300.00 |