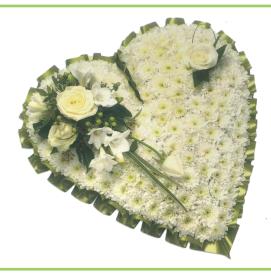

#### White Heart

(Other Colours Available)

| 12 inch | 15 inch | 18 inch | 21 inch |
|---------|---------|---------|---------|
| £80.00  | £100.00 | £120.00 | £140.00 |