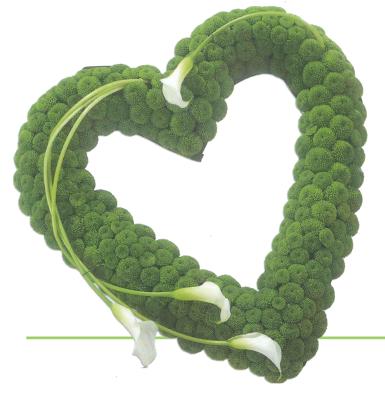

# WH102

#### Red Rose Based Heart

| 15 inch | 18 inch | 21inch  |
|---------|---------|---------|
| £110.00 | £150.00 | £190.00 |