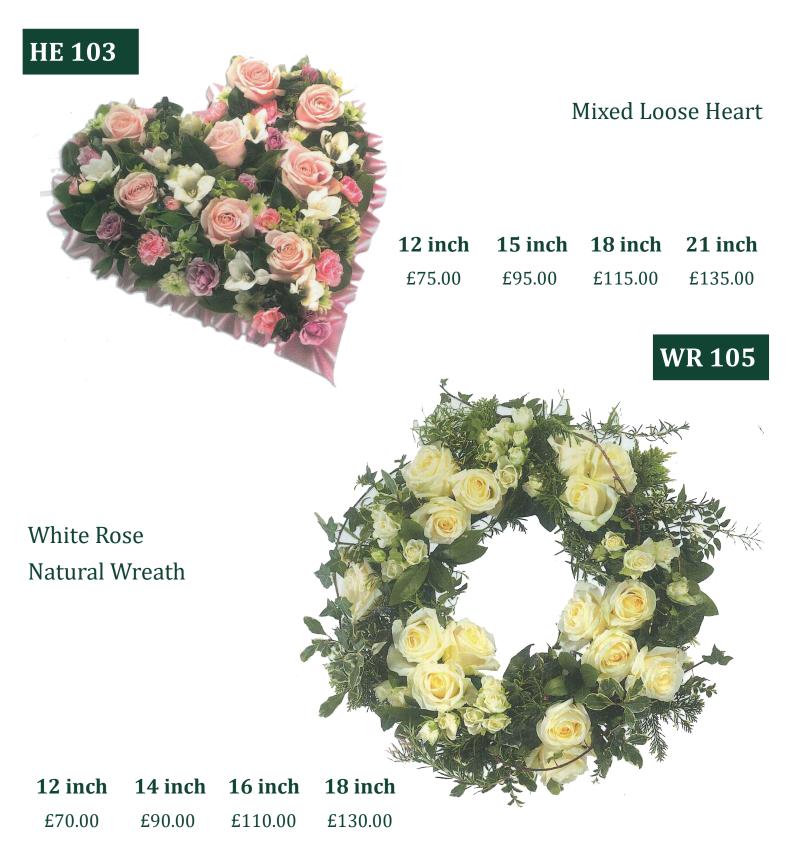

#### Loose Heart (Other Colours Available)

| 12 inch | 15 inch | 18 inch | 21 inch |
|---------|---------|---------|---------|
| £75.00  | £95.00  | £115.00 | £135.00 |

HE 100

White Open Heart (Other Colours Available)

#### White Rose Natural Wreath

| 12 inch | 14 inch | 16 inch | 18 inch |
|---------|---------|---------|---------|
| £70.00  | £90.00  | £110.00 | £130.00 |

WR 116