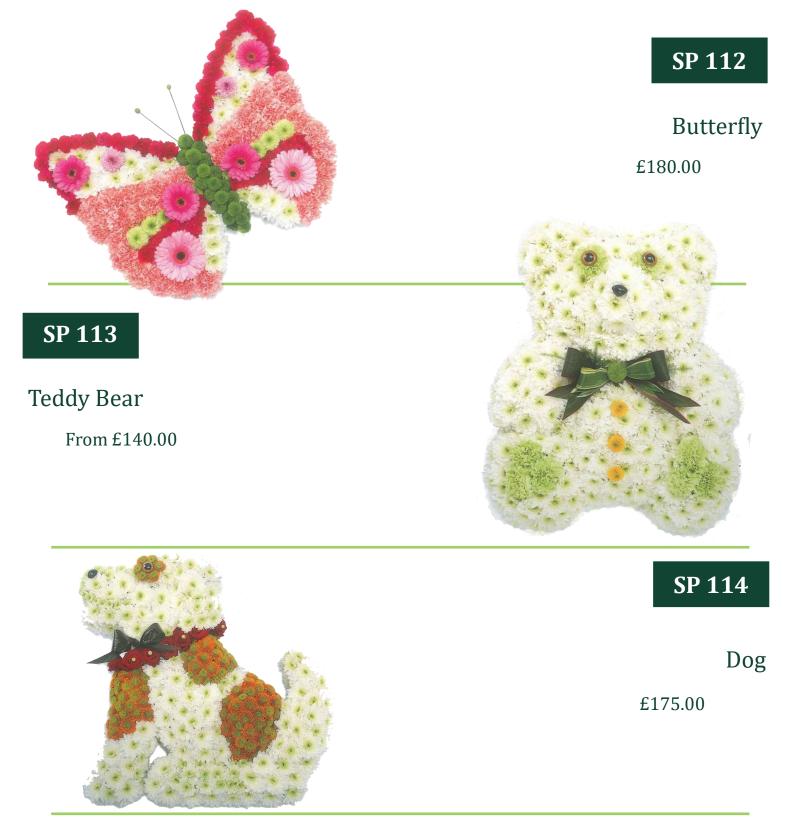

# **Bespoke Range**

£300.00

F1 Car

Pigeon £175.00

SP 105

F1 Car

£300.00

Football Badge

£300.00

3D Football £180.00

SP 110

Cricket Bat £160.00

# SPO 111

SP 109

£200.00

Tractor

#### Anchor

£160.00

# SP 115

#### Racket

£150.00

SP 116

Dart Board £200.00

# SP 117

Boot

£250.00

# SP 118

#### Linear Arrangement

£150.00

# SP 119

#### Full Coffin Cover

£600.00