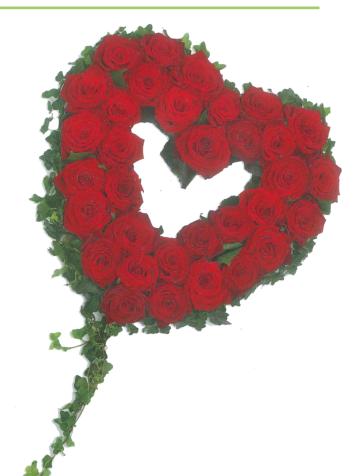

# HE 101

White Chrysanthemum Base, Red Roses, Foliage & Red Ribbon Edge

| 12 inch | 15 inch | 18 inch | 21 inch |
|---------|---------|---------|---------|
| £80.00  | £100.00 | £120.00 | £140.00 |