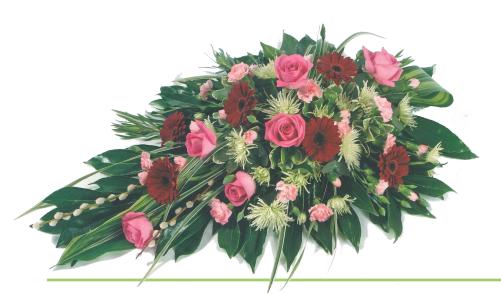

# **DE 101**

Pink Roses & White September Flower or Gypsophila

| 3ft     | 4ft     | 5ft     |
|---------|---------|---------|
| £170.00 | £245.00 | £320.00 |

#### Blue Iris, Liatris, White Chrysanthemums & Green Lisianthus

| 3ft     | 4ft     | 5ft     |
|---------|---------|---------|
| £130.00 | £155.00 | £180.00 |

Pink Lilies, Roses & Gerbera, Blue Statice & Monkshood