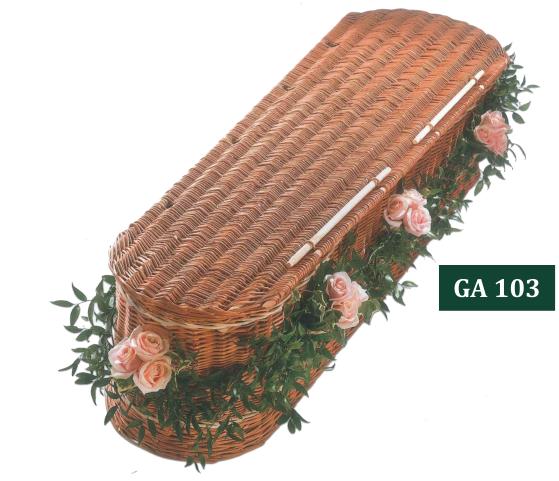

# DE 109

**DE 122** 

Coffin Cover Red & Green (All colours available)

| 3ft     | 4ft     | 5ft     |
|---------|---------|---------|
| £200.00 | £250.00 | £300.00 |

#### Drop Garland

£160.00

Foliage with Roses Garland

£100.00