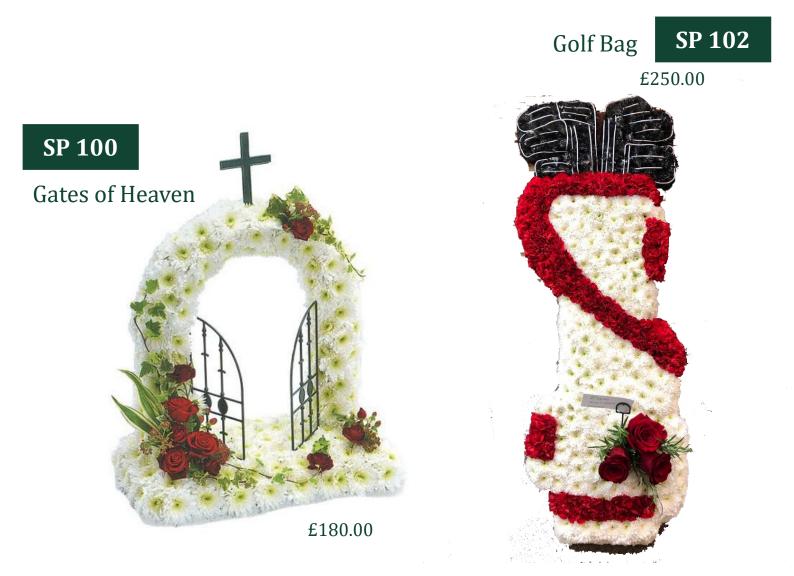

# **Bespoke Range**

£300.00

F1 Car

Pigeon £175.00

SP 105

F1 Car

£300.00

Football Badge