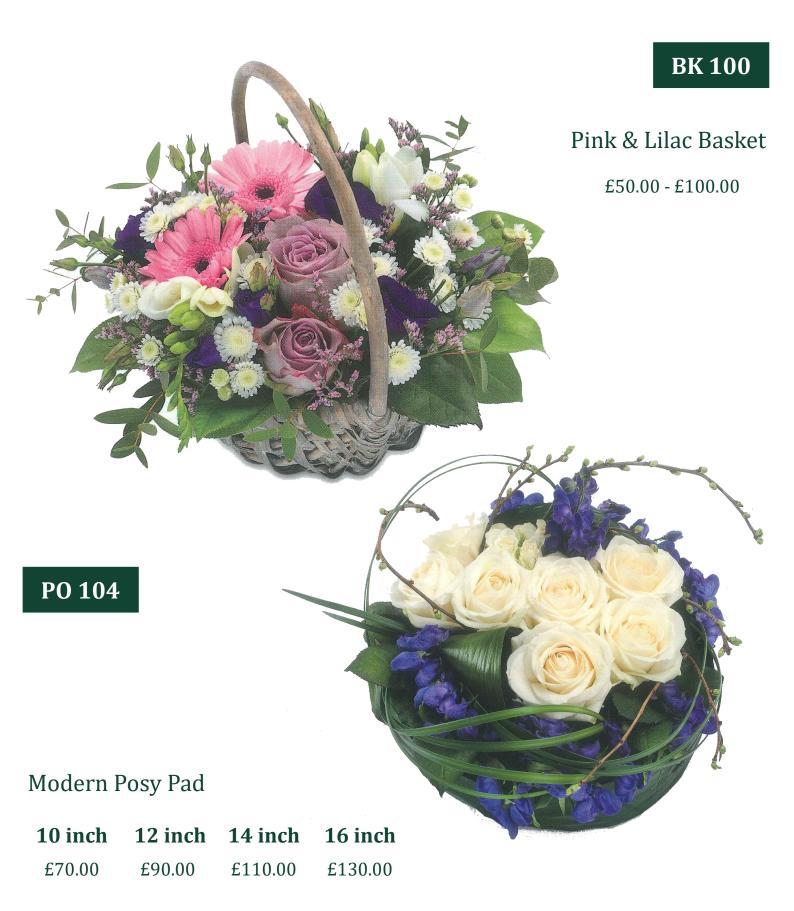

# Posies, Vase's and Baskets

PO 105

#### White Posy Pad

| 10 inch | 12 inch | 14 inch | 16 inch |
|---------|---------|---------|---------|
| £70.00  | £90.00  | £110.00 | £130.00 |

PO 106

Mixed Posy Pad

| 10 inch | 12 inch | 14 inch | 16 inch |
|---------|---------|---------|---------|
| £70.00  | £90.00  | £110.00 | £130.00 |

#### Mixed Posy Pad

| 10 inch | 12 inch | 14 inch | 16 inch |
|---------|---------|---------|---------|
| £70.00  | £90.00  | £110.00 | £130.00 |

PO 108

# Lemon & White Posy Pad

| 10 inch | 12 inch | 14 inch | 16 inch |
|---------|---------|---------|---------|
| £70.00  | £90.00  | £110.00 | £130.00 |

# VA 103

Vases For Buffet Table or Wake

£80.00

Mixed Basket

From £60.00

### BK 102

#### Cream Basket

From £60.00