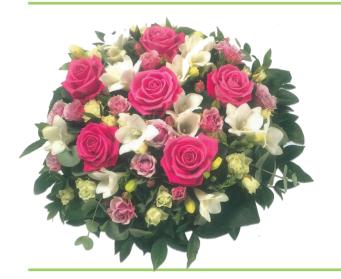

# HE 101

White Chrysanthemum Base, Red Roses, Foliage & Red Ribbon Edge

| 12 inch | 15 inch | 18 inch | 21 inch |
|---------|---------|---------|---------|
| £80.00  | £100.00 | £120.00 | £140.00 |