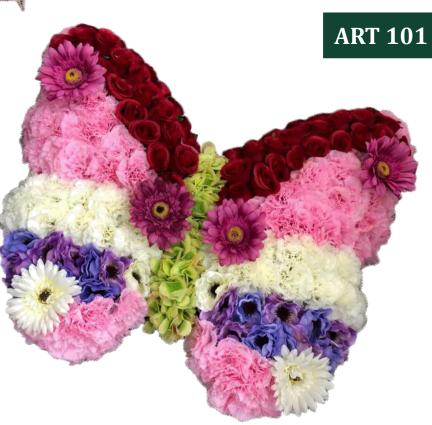

# **Artificial Range**

Mixed Artificial Heart

15 inch

£85.00

Butterfly

23x17

£140.00

Mum in Silk Carnations