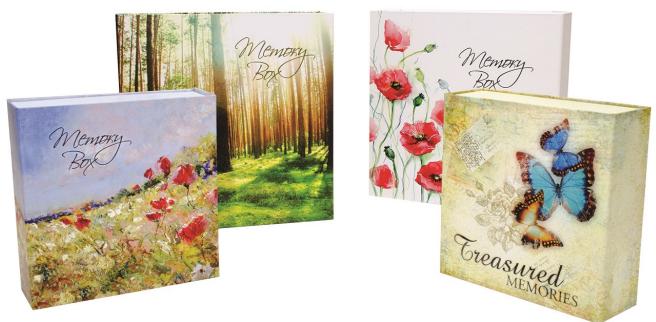

#### **Memory Boxes**

Memory boxes can be used to keep treasured memories, photos, mementos, keepsakes and messages from loved ones.