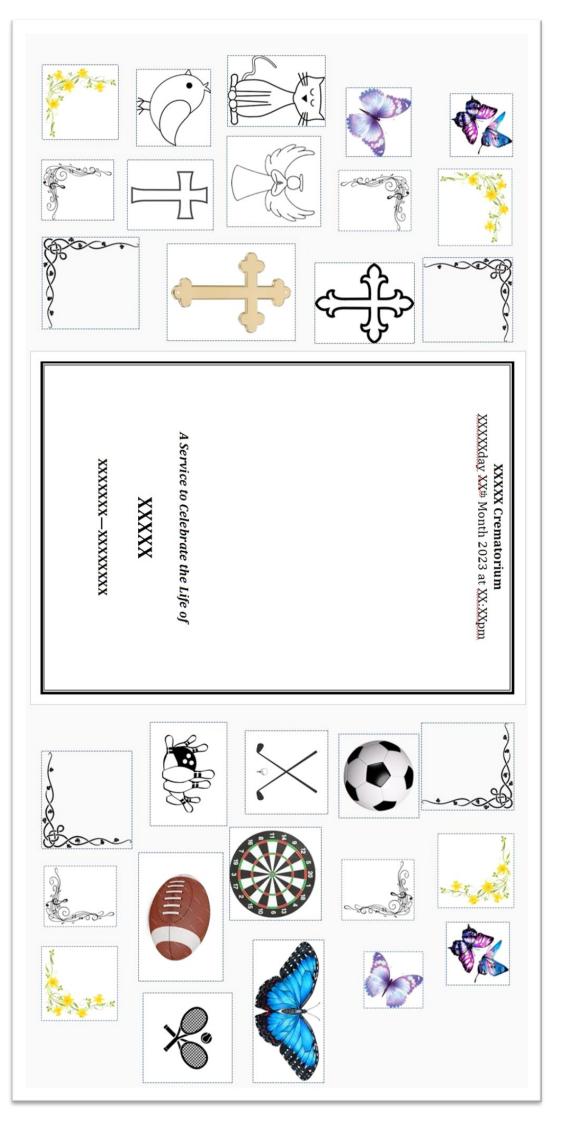

# **Build Your Own Design**

You can build your own unique design with its own theme by personalising the order of service for your loved one. Please discuss your preferences with your funeral arranger. We can add images, logos and borders to suit. Some examples are below.

Please choose a suitable image for your flower cards from the options displayed

FC08

Please choose a suitable image for your flower cards from the options displayed

Please choose a suitable image for your flower cards from the options displayed

Please choose a suitable image for your flower cards from the options displayed

FC28

FC32