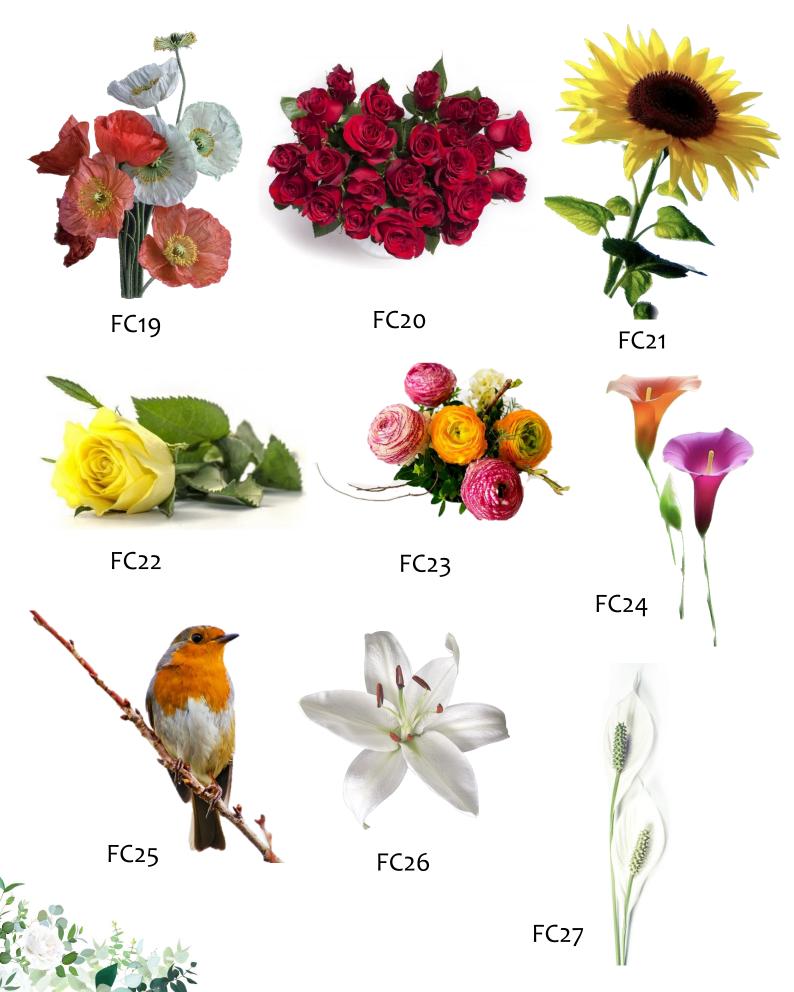

Please choose a suitable image for your flower cards from the options displayed

FC08

Please choose a suitable image for your flower cards from the options displayed

Please choose a suitable image for your flower cards from the options displayed

Please choose a suitable image for your flower cards from the options displayed

FC28

FC32