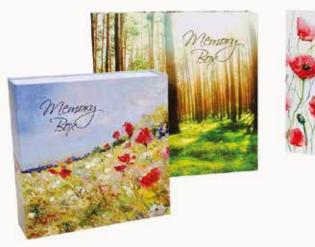

#### Memory Boxes

A unique memento to store keepsakes and special items safely in on place. This box is made from high grade materials and has a magnetic clasp on the lid for secure closing.

Available in 4 different designs and 3 practical sizes:

Large 300mm x 300mm Medium 235mm x 300mm

Small 213mm x 213mm

Matching condolence books are also available.