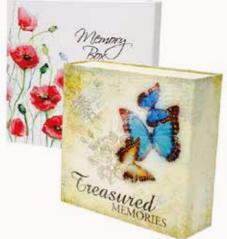

#### Memory Boxes

A unique memento to store keepsakes and special items safely in on place. This box is made from high grade materials and has a magnetic clasp on the lid for secure closing.

Available in 4 different designs and 3 practical sizes:

Large 300mm x 300mm Medium 235mm x 300mm

Small 213mm x 213mm

Matching condolence books are also available.