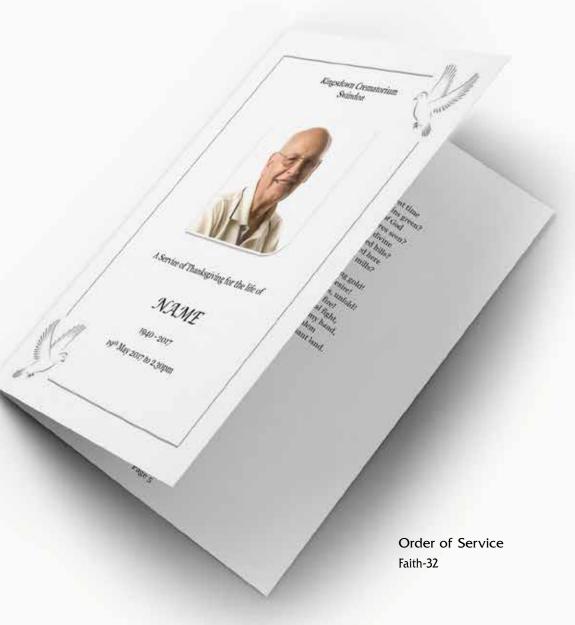

#### **Faith**

Order of Service

Faith-29

Church Name, Swindon Conducted by Name Surrame

> Music on entry "Lohengrin" Wagner

Welcome & Introduction
By Name Sername

#### Order of Service

Faith-30

Order of Service

Faith-32

Order of Service

Faith-31