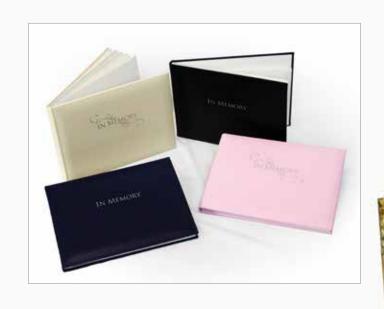

#### Condolence Books

A Book of Condolence is a way for family and friends to express their heartfelt personal messages and can provide a lasting memento that will be cherished forever.

Our quality hardback books come in a white presentation box and include sections to record floral tributes, donations and letters received.