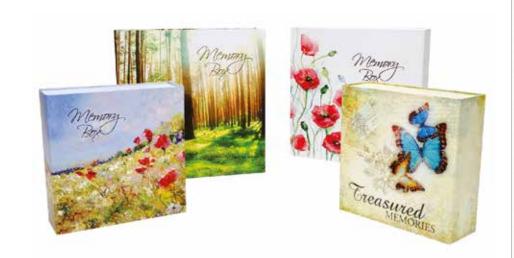

#### Memory Boxes

A unique memento to store keepsakes and special items safely in on place. This box is made from high grade materials and has a magnetic clasp on the lid for secure closing.

Available in 4 different designs and 3 practical sizes:

Large 300mm x 300mm Medium 235mm x 300mm

Small 213mm x 213mm

Matching condolence books are also available.